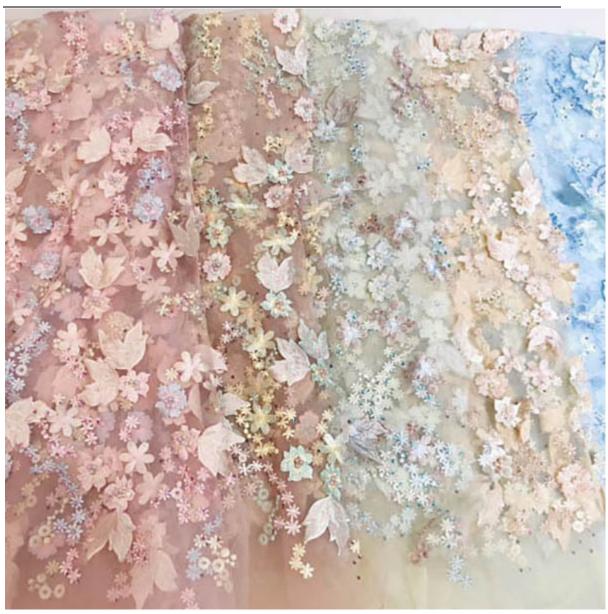

s and pictures |
| Production time                | Normally 7-20 days depends on the quantity                                    |
| Packing Method                 | Inner:pack in bundles and put in the polybags Outer: poly bag                 |
| Shipping mode( Delivery Terms) | By Sea, By Air, By DHL/FedEx/UPS/TNT.                                         |
| Sample lead time               | 2-3 days if available                                                         |



# **Product Feature And Application**

There is one more adorable type of lace – wedding lace fabric, .they are usually sew-on fabric. They look absolutely adorable and are perfect for decorating casual wear and evening gowns.

### **Product Details**

wedding lace fabric





















### www.lblace.com