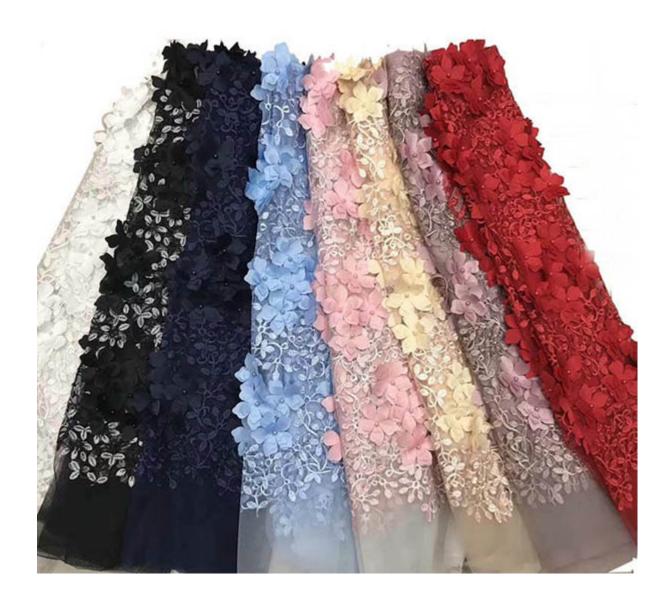

### wedding lace fabric

The following is the introduction of high quality LB® Wedding Lace Fabric, hoping to help you better understand Wedding Lace Fabric. Welcome new and old customers to continue to cooperate with us to create a better future! These LB® wedding lace fabric is the latest designs of high-quality lace. The wedding lace fabric is made of chemical/milk, it can be used in wedding, clothing, bags and home textile products.

## **Product Parameter (Specification)**

| Product name                   | wedding lace fabric                                                           |
|--------------------------------|-------------------------------------------------------------------------------|
| Colour                         | White , black , pink, yellow etc all possible colors                          |
| MOQ                            | 500 pcs                                                                       |
| Customized                     | OEM&ODM are welcomed, We can also make based on client's designs and pictures |
| Production time                | Normally 7-20 days depends on the quantity                                    |
| Packing Method                 | Inner:pack in bundles and put in the polybags Outer: poly bag                 |
| Shipping mode( Delivery Terms) | By Sea, By Air, By DHL/FedEx/UPS/TNT.                                         |
| Sample lead time               | 2-3 days if available                                                         |

### **Product Details**

wedding lace fabric