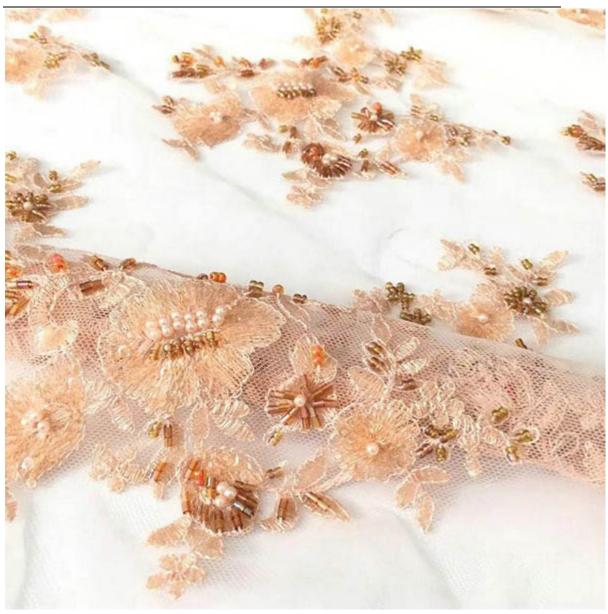

# **Product Feature And Application**

There is one more adorable type of lace – wedding lace fabric, .they are usually sew-on fabric. They look absolutely adorable and are perfect for decorating casual wear and evening gowns.

### **Product Details**

wedding lace fabric