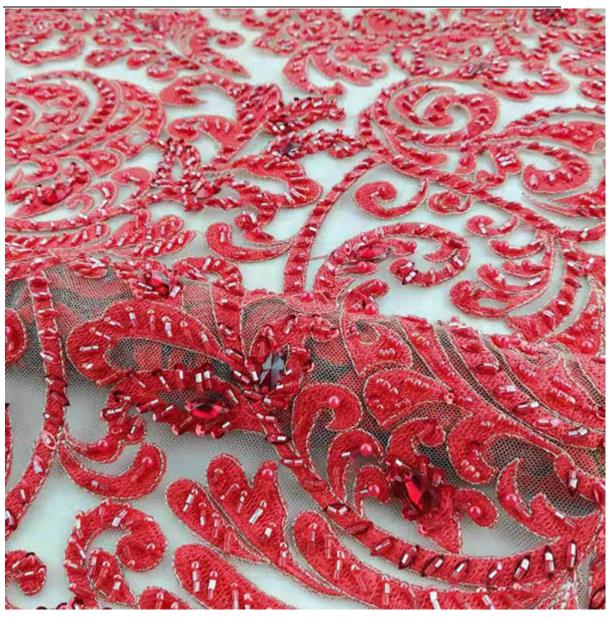

ures |
| Production time                | Normally 7-20 days depends on the quantity                                    |
| Packing Method                 | Inner:pack in bundles and put in the polybags Outer: poly bag                 |
| Shipping mode( Delivery Terms) | By Sea, By Air, By DHL/FedEx/UPS/TNT.                                         |
| Sample lead time               | 2-3 days if available                                                         |



# **Product Feature And Application**

There is one more adorable type of lace – wedding lace fabric, .they are usually sew-on fabric. They look absolutely adorable and are perfect for decorating casual wear and evening gowns.

### **Product Details**

wedding lace fabric





















### www.lblace.com