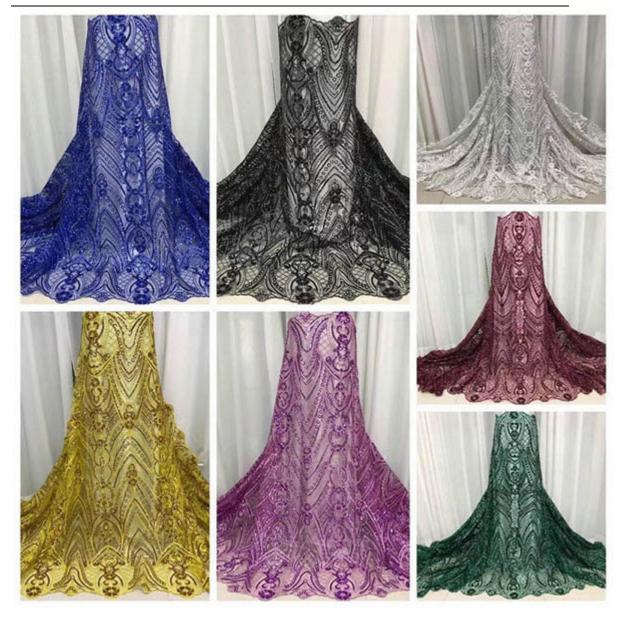

### wedding lace fabric

The following is the introduction of high quality LB® Wedding Lace Fabric, hoping to help you better understand Wedding Lace Fabric. Welcome new and old customers to continue to cooperate with us to create a better future! These LB® wedding lace fabric is the latest designs of high-quality lace. The wedding lace fabric is made of chemical/milk, it can be used in wedding, clothing, bags and home textile products.

## **Product Parameter (Specification)**

| Product name                   | wedding lace fabric                                                           |
|--------------------------------|-------------------------------------------------------------------------------|
| Colour                         | White , black , pink, yellow etc all possible colors                          |
| MOQ                            | 500 pcs                                                                       |
| Customized                     | OEM&ODM are welcomed, We can also make based on client's designs and pictures |
| Production time                | Normally 7-20 days depends on the quantity                                    |
| Packing Method                 | Inner:pack in bundles and put in the polybags Outer: poly bag                 |
| Shipping mode( Delivery Terms) | By Sea, By Air, By DHL/FedEx/UPS/TNT.                                         |
| Sample lead time               | 2-3 days if available                                                         |