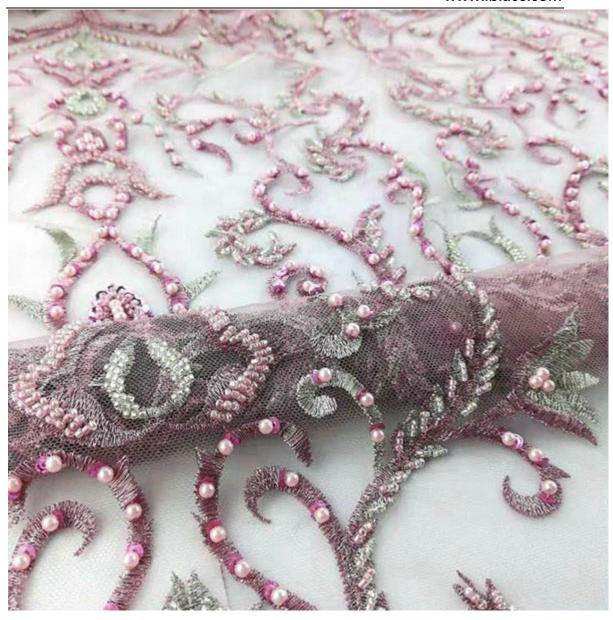

designs and pictures |
| Production time                | Normally 7-20 days depends on the quantity                                    |
| Packing Method                 | Inner:pack in bundles and put in the polybags Outer: poly bag                 |
| Shipping mode( Delivery Terms) | By Sea, By Air, By DHL/FedEx/UPS/TNT.                                         |
| Sample lead time               | 2-3 days if available                                                         |



# **Product Feature And Application**

There is one more adorable type of lace – wedding lace fabric, .they are usually sew-on fabric. They look absolutely adorable and are perfect for decorating casual wear and evening gowns.

### **Product Details**

wedding lace fabric





















### www.lblace.com