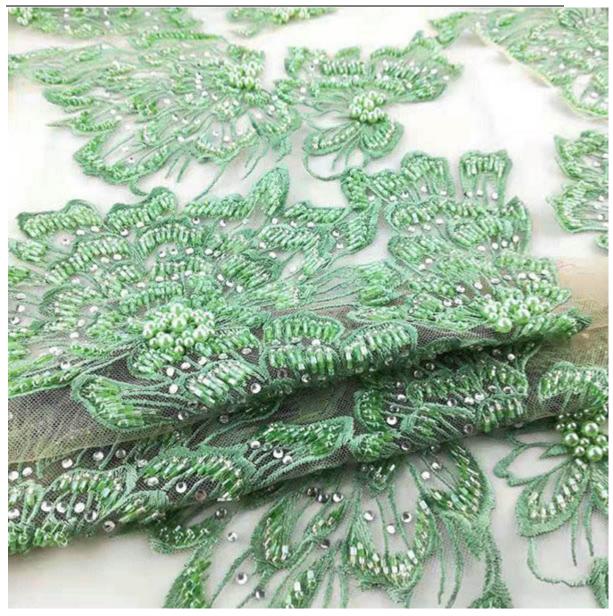

# **Product Feature And Application**

There is one more adorable type of lace – wedding lace fabric, .they are usually sew-on fabric. They look absolutely adorable and are perfect for decorating casual wear and evening gowns.

### **Product Details**

wedding lace fabric