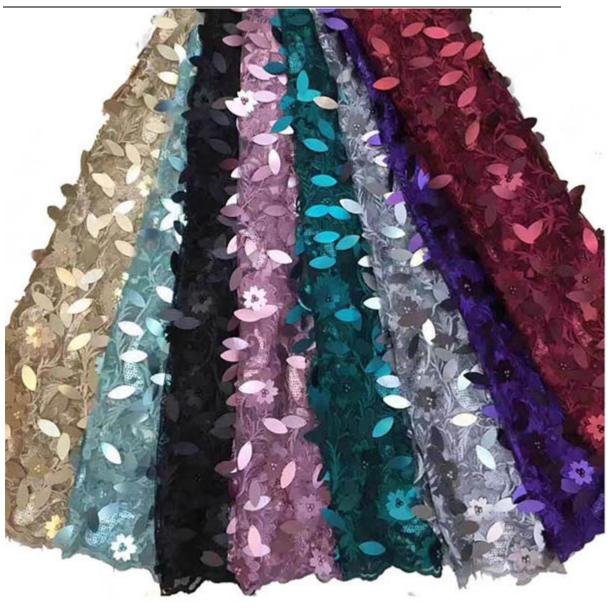

### wedding lace fabric

The following is the introduction of high quality LB® Wedding Lace Fabric, hoping to help you better understand Wedding Lace Fabric. Welcome new and old customers to continue to cooperate with us to create a better future! These LB® wedding lace fabric is the latest designs of high-quality lace. The wedding lace fabric is made of chemical/milk, it can be used in wedding, clothing, bags and home textile products.

## **Product Parameter (Specification)**

| Product name                   | wedding lace fabric                                                           |
|--------------------------------|-------------------------------------------------------------------------------|
| Colour                         | White , black , pink, yellow etc all possible colors                          |
| MOQ                            | 500 pcs                                                                       |
| Customized                     | OEM&ODM are welcomed, We can also make based on client's designs and pictures |
| Production time                | Normally 7-20 days depends on the quantity                                    |
| Packing Method                 | Inner:pack in bundles and put in the polybags Outer: poly bag                 |
| Shipping mode( Delivery Terms) | By Sea, By Air, By DHL/FedEx/UPS/TNT.                                         |
| Sample lead time               | 2-3 days if available                                                         |

### **Product Details**

wedding lace fabric