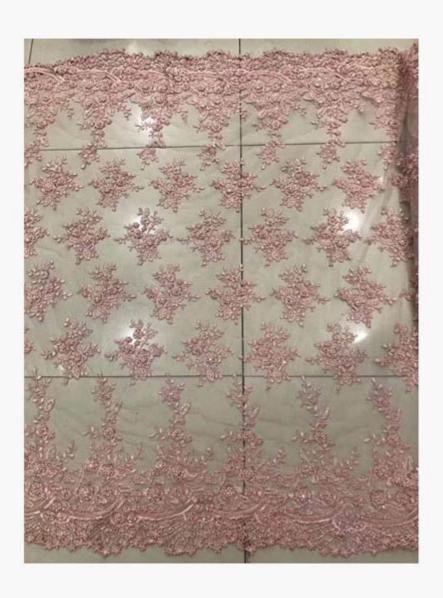

d pictures |
| Production time                | Normally 7-20 days depends on the quantity                                    |
| Packing Method                 | Inner:pack in bundles and put in the polybags Outer: poly bag                 |
| Shipping mode( Delivery Terms) | By Sea, By Air, By DHL/FedEx/UPS/TNT.                                         |
| Sample lead time               | 2-3 days if available                                                         |



# **Product Feature And Application**

There is one more adorable type of lace – wedding lace fabric, .they are usually sew-on fabric. They look absolutely adorable and are perfect for decorating casual wear and evening gowns.

### **Product Details**

wedding lace fabric





















### www.lblace.com