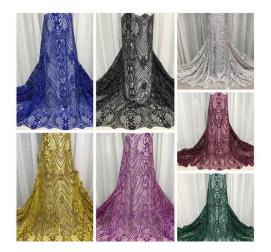

### wedding lace fabric

The following is the introduction of high quality LB® Wedding Lace Fabric, hoping to help you better understand Wedding Lace Fabric. Welcome new and old customers to continue to cooperate with us to create a better future! These LB® wedding lace fabric is the latest designs of high-quality lace. The wedding lace fabric is made of chemical/milk, it can be used in wedding, clothing, bags and home textile products.

## **Product Parameter (Specification)**

| Product name                   | wedding lace fabric                                                           |
|--------------------------------|-------------------------------------------------------------------------------|
| Colour                         | White , black , pink, yellow etc all possible colors                          |
| MOQ                            | 500 pcs                                                                       |
| Customized                     | OEM&ODM are welcomed, We can also make based on client's designs and pictures |
| Production time                | Normally 7-20 days depends on the quantity                                    |
| Packing Method                 | Inner:pack in bundles and put in the polybags Outer: poly bag                 |
| Shipping mode( Delivery Terms) | By Sea, By Air, By DHL/FedEx/UPS/TNT.                                         |
| Sample lead time               | 2-3 days if available                                                         |