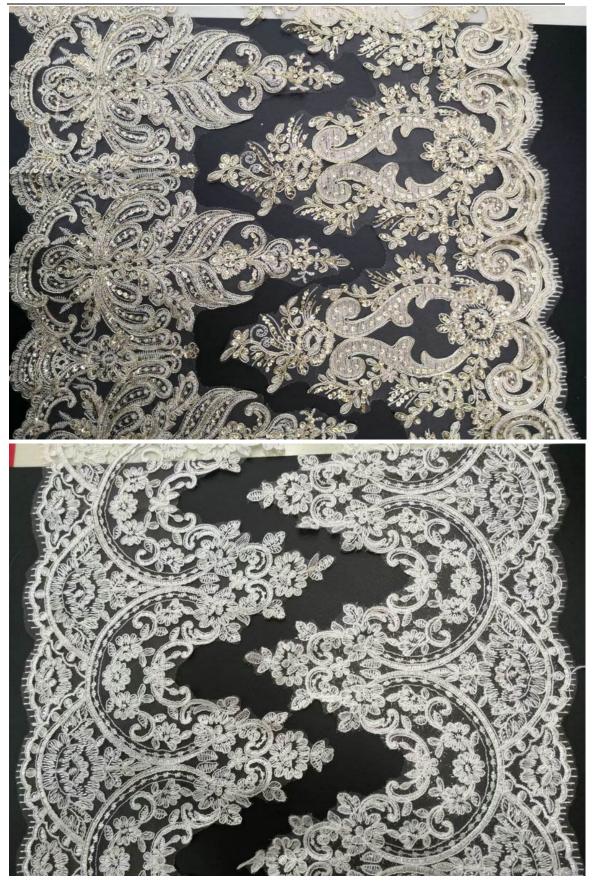

#### Wedding Guipure Lace

LB® is a large-scale wedding Guipure Lace manufacturer ,These wedding Guipure Lace is the latest desgins of high-quality lace. The wedding Guipure Lace is made of chemical/milk silk, it can be used in clothing, bags and home textile products. We have been specialized in lace for many years. Our products have a good price advantage and cover most of the European and South American markets. We look forward to becoming your longterm partner in China.

### wedding Guipure Lace

You can rest assured to buy LB® Wedding Guipure Lace from our factory and we will offer you the best after-sale service and timely delivery. LB® Wedding Guipure Lace are preferred by customers in a number of industries for two reasons: they are designed and manufactured to high quality standards, and they are reasonably price. These wedding Guipure Lace is the latest designs of high-quality lace. The wedding Guipure Lace is made of chemical/milk , it can be used in wedding, clothing, bags and home textile products.

## **Product Feature And Application**

There is one more adorable type of lace – wedding Guipure Lace , .they are usually sewon fabric. They look absolutely adorable and are perfect for decorating casual wear and evening gowns.