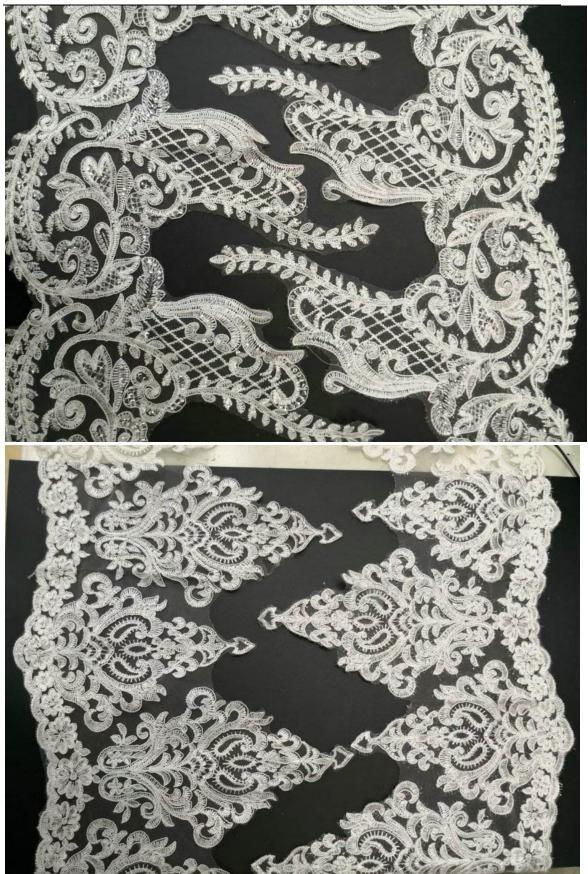

## **Product Feature And Application**

There is one more adorable type of lace – wedding Guipure Lace , .they are usually sewon fabric. They look absolutely adorable and are perfect for decorating casual wear and evening gowns.

# **Product Details**

wedding Guipure Lace