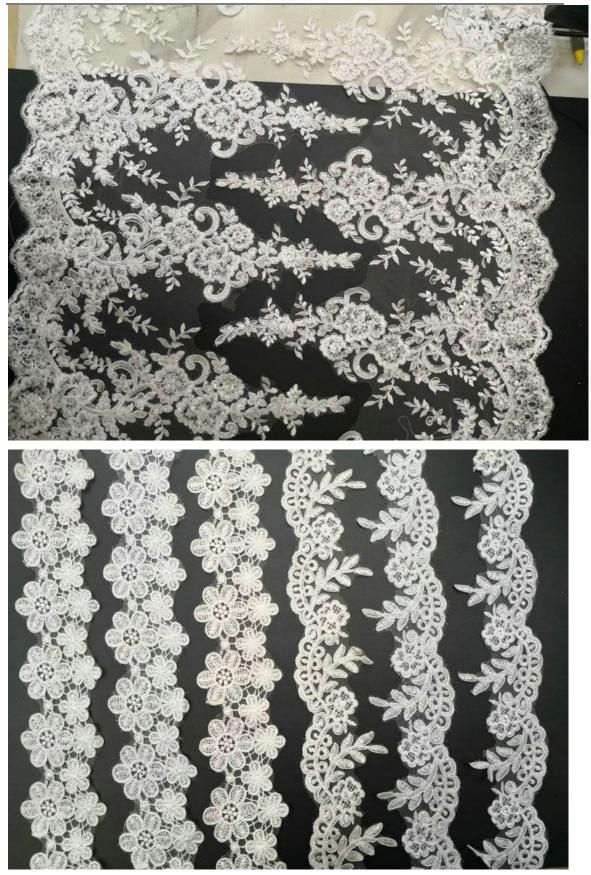

#### Wedding Guipure Lace

LB® is a large-scale wedding Guipure Lace manufacturer ,These wedding Guipure Lace is the latest desgins of high-quality lace. The wedding Guipure Lace is made of chemical/milk silk, it can be used in clothing, bags and home textile products. We have been specialized in lace for many years. Our products have a good price advantage and cover most of the European and South American markets. We look forward to becoming your longterm partner in China.

### wedding Guipure Lace

You can rest assured to buy LB® Wedding Guipure Lace from our factory and we will offer you the best after-sale service and timely delivery. LB® Wedding Guipure Lace are preferred by customers in a number of industries for two reasons: they are designed and manufactured to high quality standards, and they are reasonably price. These wedding Guipure Lace is the latest designs of high-quality lace. The wedding Guipure Lace is made of chemical/milk , it can be used in wedding, clothing, bags and home textile products.

## **Product Feature And Application**

There is one more adorable type of lace – wedding Guipure Lace , .they are usually sewon fabric. They look absolutely adorable and are perfect for decorating casual wear and evening gowns.