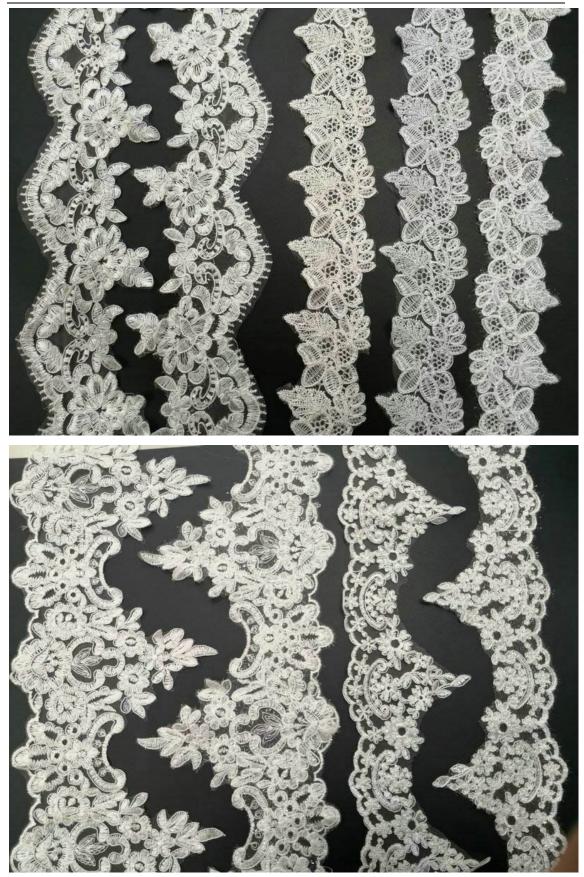

#### Wedding Guipure Lace

LB® is a large-scale wedding Guipure Lace manufacturer ,These wedding Guipure Lace is the latest desgins of high-quality lace. The wedding Guipure Lace is made of chemical/milk silk, it can be used in clothing, bags and home textile products. We have been specialized in lace for many years. Our products have a good price advantage and cover most of the European and South American markets. We look forward to becoming your longterm partner in China.

### wedding Guipure Lace

You can rest assured to buy LB® Wedding Guipure Lace from our factory and we will offer you the best after-sale service and timely delivery. LB® Wedding Guipure Lace are preferred by customers in a number of industries for two reasons: they are designed and manufactured to high quality standards, and they are reasonably price. These wedding Guipure Lace is the latest designs of high-quality lace. The wedding Guipure Lace is made of chemical/milk , it can be used in wedding, clothing, bags and home textile products.

## **Product Feature And Application**

There is one more adorable type of lace – wedding Guipure Lace , .they are usually sewon fabric. They look absolutely adorable and are perfect for decorating casual wear and evening gowns.