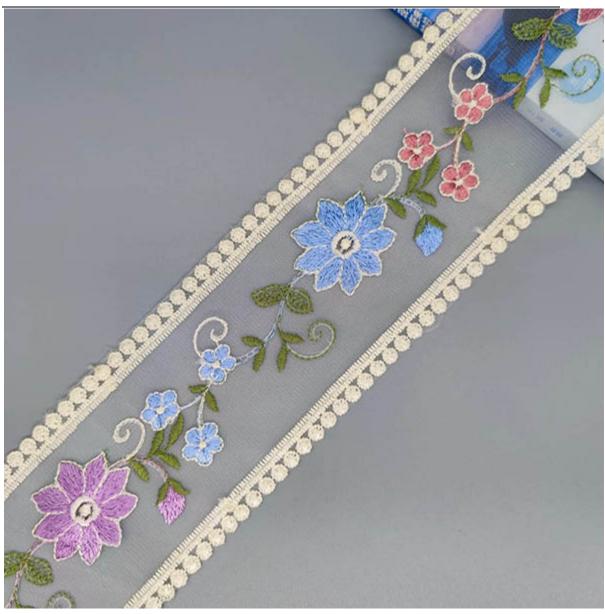

#### Milk Silk Embroidery Mesh Lace

LB® is a large-scale Milk Silk Embroidery Mesh Lace Trim manufacturer ,These Milk Silk Embroidery Mesh Lace Trim is the latest desgins of high-quality lace. The Milk Silk Embroidery Mesh Lace Trim is made of chemical/milk silk, it can be used in clothing, bags and home textile products. We have been specialized in lace for many years. Our products have a good price advantage and cover most of the European and South American markets. We look forward to becoming your long-term partner in China.

### Milk Silk Embroidery Mesh Lace Trim

You can rest assured to buy customized LB® Milk Silk Embroidery Mesh Lace Trim from us. We do everything we can to add value to our customers' experiences, allowing us to be their best option. These Milk Silk Embroidery Mesh Lace Trim is the latest designs of high-quality lace. The Milk Silk Embroidery Mesh Lace Trim is made of chemical/milk, it can be used in wedding, clothing, bags and home textile products.

# **Product Feature And Application**

There is one more adorable type of lace - Milk Silk Embroidery Mesh Lace Trim , .they are usually sew-on fabric. They look absolutely adorable and are perfect for decorating casual wear and evening gowns.