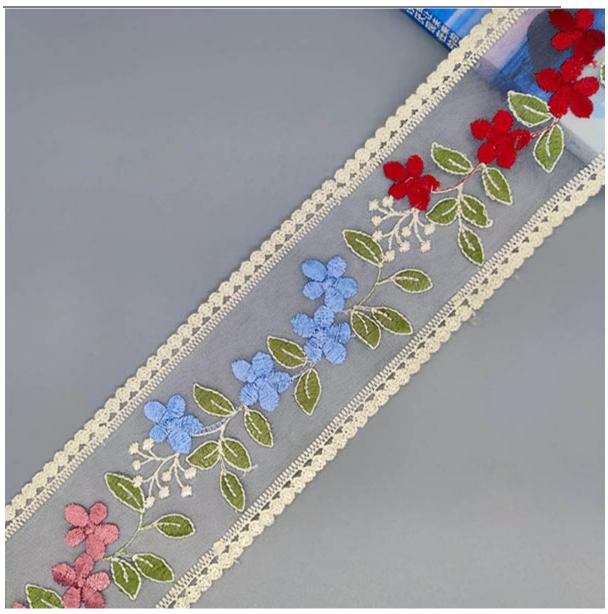

#### Milk Silk Embroidery Mesh Lace

LB® is a large-scale Milk Silk Embroidery Mesh Lace Trim manufacturer ,These Milk Silk Embroidery Mesh Lace Trim is the latest desgins of high-quality lace. The Milk Silk Embroidery Mesh Lace Trim is made of chemical/milk silk, it can be used in clothing, bags and home textile products. We have been specialized in lace for many years. Our products have a good price advantage and cover most of the European and South American markets. We look forward to becoming your long-term partner in China.

### Milk Silk Embroidery Mesh Lace Trim

You can rest assured to buy customized LB® Milk Silk Embroidery Mesh Lace Trim from us. We do everything we can to add value to our customers' experiences, allowing us to be their best option. These Milk Silk Embroidery Mesh Lace Trim is the latest designs of high-quality lace. The Milk Silk Embroidery Mesh Lace Trim is made of chemical/milk, it can be used in wedding, clothing, bags and home textile products.

# **Product Feature And Application**

There is one more adorable type of lace - Milk Silk Embroidery Mesh Lace Trim , .they are usually sew-on fabric. They look absolutely adorable and are perfect for decorating casual wear and evening gowns.

#### **Product Details**

Milk Silk Embroidery Mesh Lace Trim