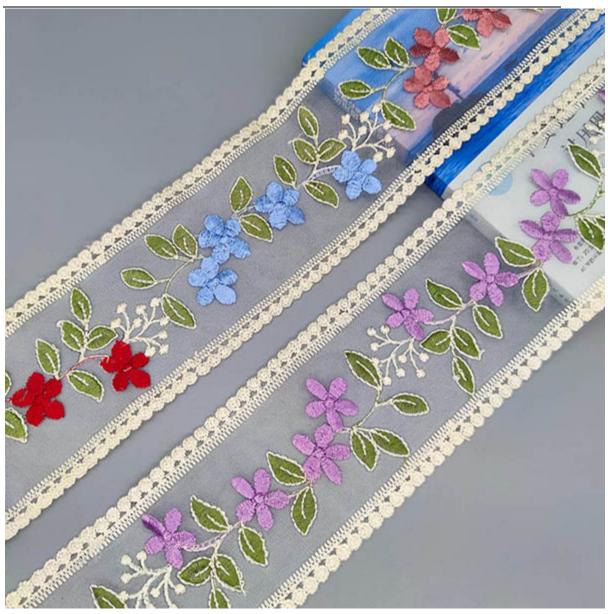

#### Milk Silk Embroidery Mesh Lace

LB® is a large-scale Milk Silk Embroidery Mesh Lace Trim manufacturer ,These Milk Silk Embroidery Mesh Lace Trim is the latest desgins of high-quality lace. The Milk Silk Embroidery Mesh Lace Trim is made of chemical/milk silk, it can be used in clothing, bags and home textile products. We have been specialized in lace for many years. Our products have a good price advantage and cover most of the European and South American markets. We look forward to becoming your long-term partner in China.

### Milk Silk Embroidery Mesh Lace Trim

You can rest assured to buy customized LB® Milk Silk Embroidery Mesh Lace Trim from us. We do everything we can to add value to our customers' experiences, allowing us to be their best option. These Milk Silk Embroidery Mesh Lace Trim is the latest designs of high-quality lace. The Milk Silk Embroidery Mesh Lace Trim is made of chemical/milk, it can be used in wedding, clothing, bags and home textile products.

# **Product Feature And Application**

There is one more adorable type of lace - Milk Silk Embroidery Mesh Lace Trim , .they are usually sew-on fabric. They look absolutely adorable and are perfect for decorating casual wear and evening gowns.