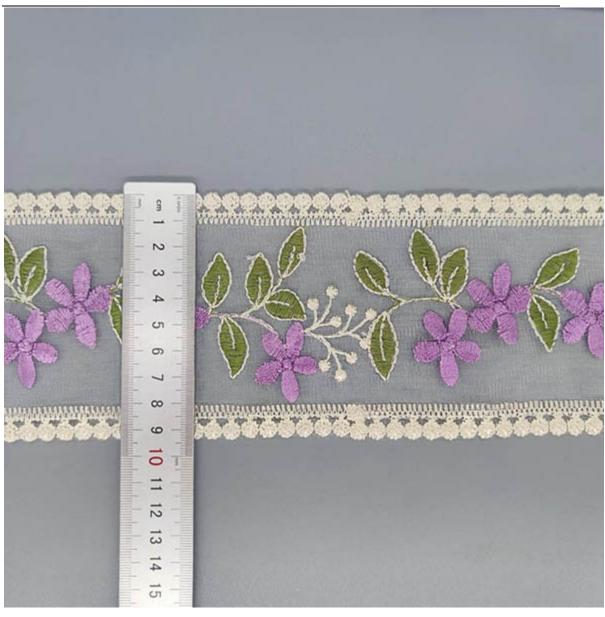

# **Product Parameter (Specification)**

| Product name                   | Milk Silk Embroidery Mesh Lace Trim                                           |
|--------------------------------|-------------------------------------------------------------------------------|
| Colour                         | White , black , pink, yellow etc all possible colors                          |
| MOQ                            | 500 pcs                                                                       |
| Customized                     | OEM&ODM are welcomed, We can also make based on client's designs and pictures |
| Production time                | Normally 7-20 days depends on the quantity                                    |
| Packing Method                 | Inner:pack in bundles and put in the polybags Outer: poly bag                 |
| Shipping mode( Delivery Terms) | By Sea, By Air, By DHL/FedEx/UPS/TNT.                                         |
| Sample lead time               | 2-3 days if available                                                         |