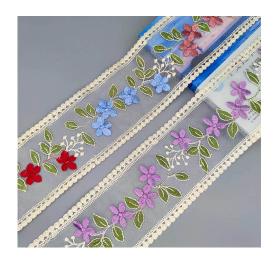

#### Milk Silk Embroidery Mesh Lace

LB® is a large-scale Milk Silk Embroidery Mesh Lace Trim manufacturer ,These Milk Silk Embroidery Mesh Lace Trim is the latest desgins of high-quality lace. The Milk Silk Embroidery Mesh Lace Trim is made of chemical/milk silk, it can be used in clothing, bags and home textile products. We have been specialized in lace for many years. Our products have a good price advantage and cover most of the European and South American markets. We look forward to becoming your long-term partner in China.

### Milk Silk Embroidery Mesh Lace Trim

You can rest assured to buy customized LB® Milk Silk Embroidery Mesh Lace Trim from us. We do everything we can to add value to our customers' experiences, allowing us to be their best option. These Milk Silk Embroidery Mesh Lace Trim is the latest designs of high-quality lace. The Milk Silk Embroidery Mesh Lace Trim is made of chemical/milk, it can be used in wedding, clothing, bags and home textile products.

# **Product Feature And Application**

There is one more adorable type of lace - Milk Silk Embroidery Mesh Lace Trim , .they are usually sew-on fabric. They look absolutely adorable and are perfect for decorating casual wear and evening gowns.