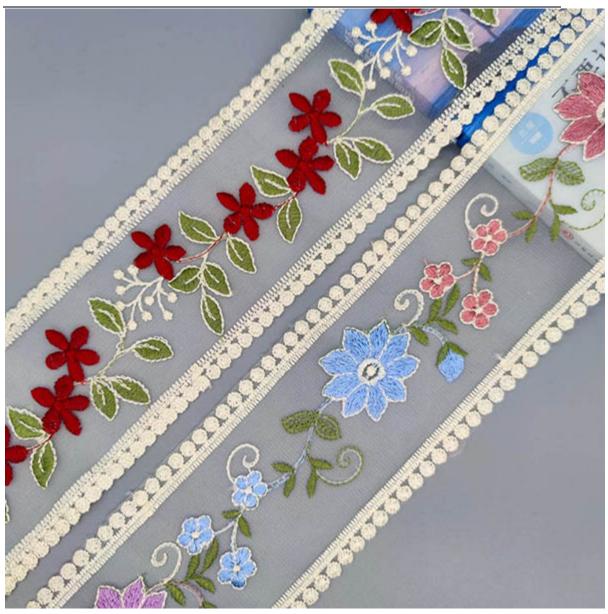

#### Milk Silk Embroidery Mesh Lace

LB® is a large-scale Milk Silk Embroidery Mesh Lace Trim manufacturer ,These Milk Silk Embroidery Mesh Lace Trim is the latest desgins of high-quality lace. The Milk Silk Embroidery Mesh Lace Trim is made of chemical/milk silk, it can be used in clothing, bags and home textile products. We have been specialized in lace for many years. Our products have a good price advantage and cover most of the European and South American markets. We look forward to becoming your long-term partner in China.

### Milk Silk Embroidery Mesh Lace Trim

You can rest assured to buy customized LB® Milk Silk Embroidery Mesh Lace Trim from us. We do everything we can to add value to our customers' experiences, allowing us to be their best option. These Milk Silk Embroidery Mesh Lace Trim is the latest designs of high-quality lace. The Milk Silk Embroidery Mesh Lace Trim is made of chemical/milk, it can be used in wedding, clothing, bags and home textile products.

# **Product Feature And Application**

There is one more adorable type of lace - Milk Silk Embroidery Mesh Lace Trim , .they are usually sew-on fabric. They look absolutely adorable and are perfect for decorating casual wear and evening gowns.

#### **Product Details**

Milk Silk Embroidery Mesh Lace Trim