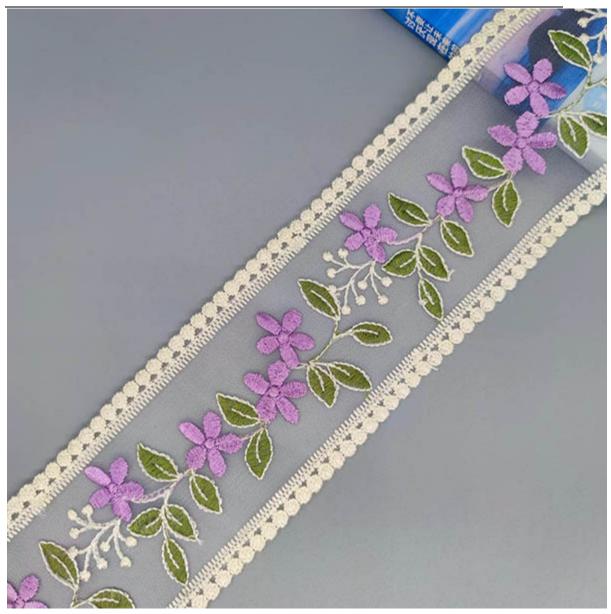

#### Milk Silk Embroidery Mesh Lace

LB® is a large-scale Milk Silk Embroidery Mesh Lace Trim manufacturer ,These Milk Silk Embroidery Mesh Lace Trim is the latest desgins of high-quality lace. The Milk Silk Embroidery Mesh Lace Trim is made of chemical/milk silk, it can be used in clothing, bags and home textile products. We have been specialized in lace for many years. Our products have a good price advantage and cover most of the European and South American markets. We look forward to becoming your long-term partner in China.

### Milk Silk Embroidery Mesh Lace Trim

You can rest assured to buy customized LB® Milk Silk Embroidery Mesh Lace Trim from us. We do everything we can to add value to our customers' experiences, allowing us to be their best option. These Milk Silk Embroidery Mesh Lace Trim is the latest designs of high-quality lace. The Milk Silk Embroidery Mesh Lace Trim is made of chemical/milk, it can be used in wedding, clothing, bags and home textile products.

# **Product Feature And Application**

There is one more adorable type of lace - Milk Silk Embroidery Mesh Lace Trim , .they are usually sew-on fabric. They look absolutely adorable and are perfect for decorating casual wear and evening gowns.

#### **Product Details**

Milk Silk Embroidery Mesh Lace Trim