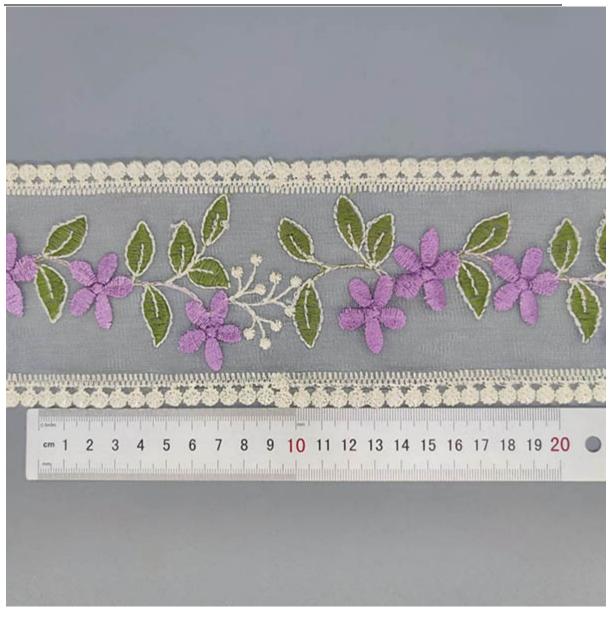

#### Milk Silk Embroidery Mesh Lace

LB® is a large-scale Milk Silk Embroidery Mesh Lace Trim manufacturer ,These Milk Silk Embroidery Mesh Lace Trim is the latest desgins of high-quality lace. The Milk Silk Embroidery Mesh Lace Trim is made of chemical/milk silk, it can be used in clothing, bags and home textile products. We have been specialized in lace for many years. Our products have a good price advantage and cover most of the European and South American markets. We look forward to becoming your long-term partner in China.

### Milk Silk Embroidery Mesh Lace Trim

You can rest assured to buy customized LB® Milk Silk Embroidery Mesh Lace Trim from us. We do everything we can to add value to our customers' experiences, allowing us to be their best option. These Milk Silk Embroidery Mesh Lace Trim is the latest designs of high-quality lace. The Milk Silk Embroidery Mesh Lace Trim is made of chemical/milk, it can be used in wedding, clothing, bags and home textile products.

# **Product Feature And Application**

There is one more adorable type of lace - Milk Silk Embroidery Mesh Lace Trim , .they are usually sew-on fabric. They look absolutely adorable and are perfect for decorating casual wear and evening gowns.

#### **Product Details**

Milk Silk Embroidery Mesh Lace Trim