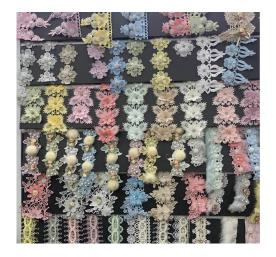

### Latest Luxury Flower 3D Lace Trim Multi Colors Stone Beads Pearl Tulle Lace

LB® is a large-sale latest luxury flower 3D lace trim multi colors stone beads pearl tulle lace manufacturer and supplier in China. We have been specialized in latest luxury flower 3D lace trim multi colors stone beads pearl tulle lace for many years. Our products have a good price and high quality advantage and cover most of the European and South American markets. We look forward to becoming your long-term partner in China.

# latest luxury flower 3D lace trim multi colors stone beads pearl tulle lace

As the professional manufacture, we would like to provide you high quality LB® Latest Luxury Flower 3D Lace Trim Multi Colors Stone Beads Pearl Tulle Lace. LB® adhered to he principle of "quality is the life", to provide customers with the best quality, the most competitive prices, the first-class after-sales service. latest luxury flower 3D lace trim multi colors stone beads pearl tulle lace is the latest designs of high-quality lace, it can be used in clothing, bags and home textile products.

## **Product Feature And Application**

There is one new hotsell type of lace, latest luxury flower 3D lace trim multi colors stone beads pearl tulle lace. The lace has a variety of patterns, the embroidery is exquisite and beautiful, uniform and uniform, the image is lifelike, and it is full of artistic and three-dimensional sense.