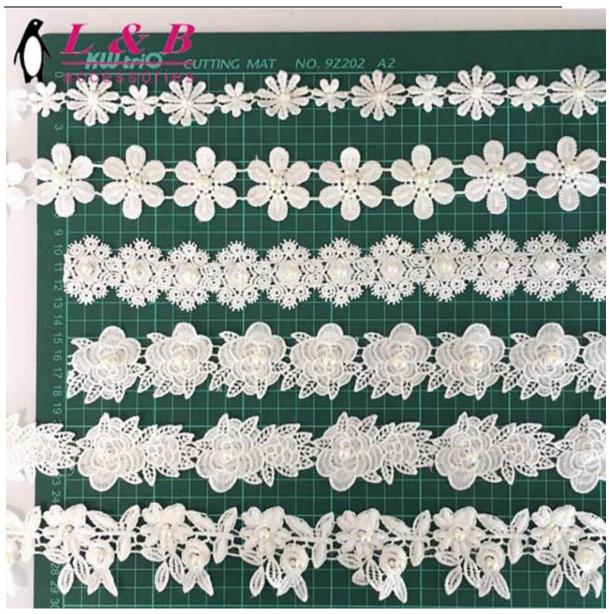

## **Product Feature And Application**

There is one new hotsell type of lace, latest luxury flower 3D lace trim multi colors stone beads pearl tulle lace. The lace has a variety of patterns, the embroidery is exquisite and beautiful, uniform and uniform, the image is lifelike, and it is full of artistic and three-dimensional sense.

## **Product Details**

latest luxury flower 3D lace trim multi colors stone beads pearl tulle lace