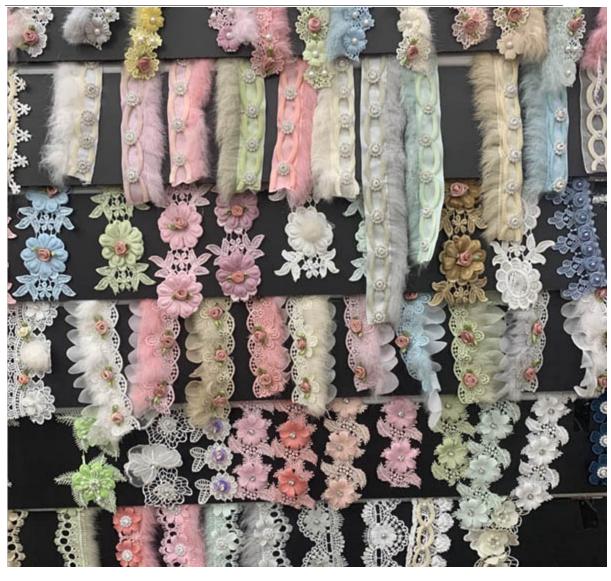

### Latest Luxury Flower 3D Lace Trim Multi Colors Stone Beads Pearl Tulle Lace

LB® is a large-sale latest luxury flower 3D lace trim multi colors stone beads pearl tulle lace manufacturer and supplier in China. We have been specialized in latest luxury flower 3D lace trim multi colors stone beads pearl tulle lace for many years. Our products have a good price and high quality advantage and cover most of the European and South American markets. We look forward to becoming your long-term partner in China.

# latest luxury flower 3D lace trim multi colors stone beads pearl tulle lace

As the professional manufacture, we would like to provide you high quality LB® Latest Luxury Flower 3D Lace Trim Multi Colors Stone Beads Pearl Tulle Lace. LB® adhered to he principle of "quality is the life", to provide customers with the best quality, the most competitive prices, the first-class after-sales service. latest luxury flower 3D lace trim multi colors stone beads pearl tulle lace is the latest designs of high-quality lace, it can be used in clothing, bags and home textile products.

## **Product Feature And Application**

There is one new hotsell type of lace, latest luxury flower 3D lace trim multi colors stone beads pearl tulle lace. The lace has a variety of patterns, the embroidery is exquisite and beautiful, uniform and uniform, the image is lifelike, and it is full of artistic and three-dimensional sense.