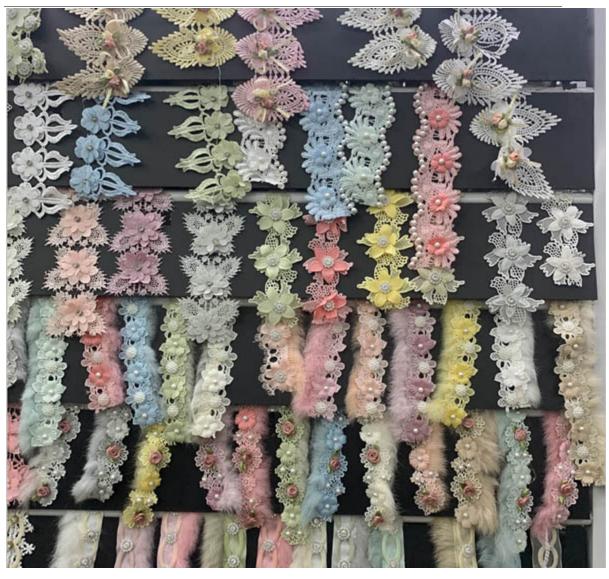

### Latest Luxury Flower 3D Lace Trim Multi Colors Stone Beads Pearl Tulle Lace

LB® is a large-sale latest luxury flower 3D lace trim multi colors stone beads pearl tulle lace manufacturer and supplier in China. We have been specialized in latest luxury flower 3D lace trim multi colors stone beads pearl tulle lace for many years. Our products have a good price and high quality advantage and cover most of the European and South American markets. We look forward to becoming your long-term partner in China.

# latest luxury flower 3D lace trim multi colors stone beads pearl tulle lace

As the professional manufacture, we would like to provide you high quality LB® Latest Luxury Flower 3D Lace Trim Multi Colors Stone Beads Pearl Tulle Lace. LB® adhered to he principle of "quality is the life", to provide customers with the best quality, the most competitive prices, the first-class after-sales service. latest luxury flower 3D lace trim multi colors stone beads pearl tulle lace is the latest designs of high-quality lace, it can be used in clothing, bags and home textile products.

## **Product Feature And Application**

There is one new hotsell type of lace, latest luxury flower 3D lace trim multi colors stone beads pearl tulle lace. The lace has a variety of patterns, the embroidery is exquisite and beautiful, uniform and uniform, the image is lifelike, and it is full of artistic and three-dimensional sense.