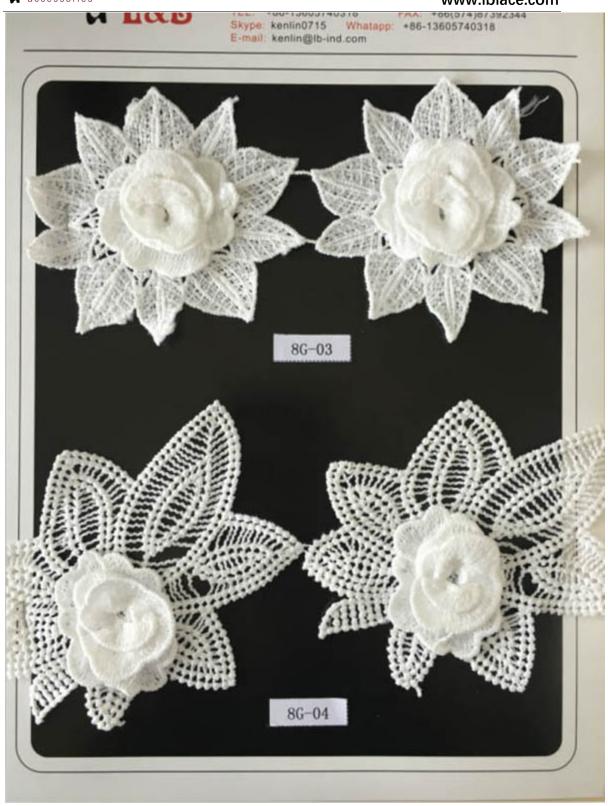

## **Product Feature And Application**

There is one new hotsell type of lace, latest luxury flower 3D lace trim multi colors stone beads pearl tulle lace. The lace has a variety of patterns, the embroidery is exquisite and beautiful, uniform and uniform, the image is lifelike, and it is full of artistic and three-dimensional sense.

## **Product Details**

latest luxury flower 3D lace trim multi colors stone beads pearl tulle lace