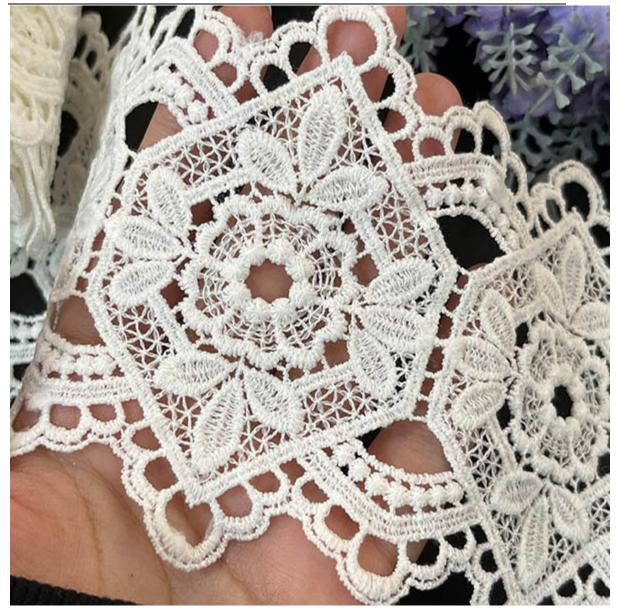

#### **Embroidery Polyester Lace Trim**

LB® is a large-scale embroidery polyester lace trim manufacturer ,These embroidery polyester lace trim is the latest desgins of high-quality lace. The embroidery polyester lace trim is made of chemical/milk silk, it can be used in clothing, bags and home textile products.

## **Product Feature And Application**

There is one more adorable type of lace – embroidery polyester lace trim , .they are usually sew-on fabric. They look absolutely adorable and are perfect for decorating casual wear and evening gowns.

### **Product Details**

embroidery polyester lace trim