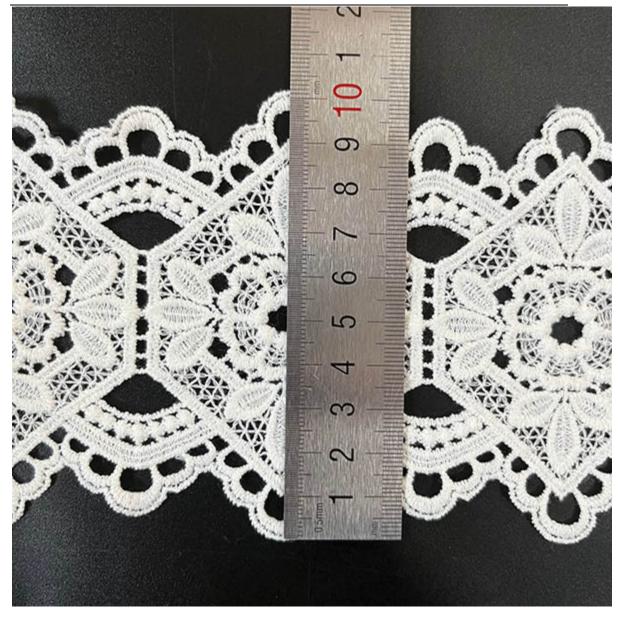

#### **Embroidery Polyester Lace Trim**

LB® is a large-scale embroidery polyester lace trim manufacturer ,These embroidery polyester lace trim is the latest desgins of high-quality lace. The embroidery polyester lace trim is made of chemical/milk silk, it can be used in clothing, bags and home textile products.

### **Product Details**

embroidery polyester lace trim