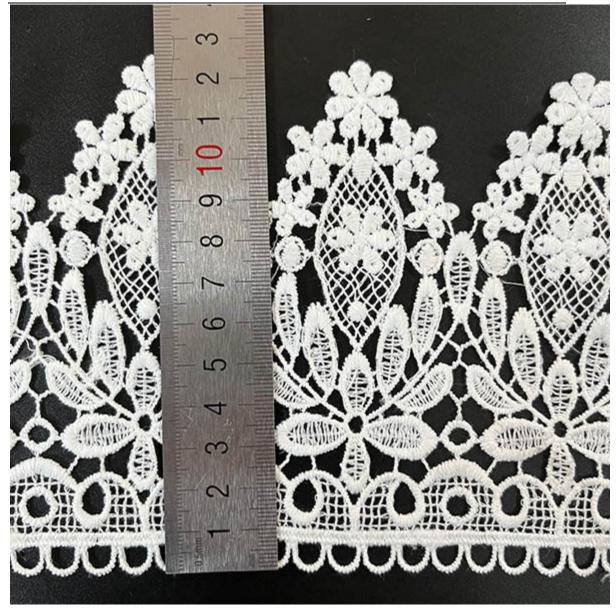

#### **Embroidery Polyester Lace Trim**

LB® is a large-scale embroidery polyester lace trim manufacturer ,These embroidery polyester lace trim is the latest desgins of high-quality lace. The embroidery polyester lace trim is made of chemical/milk silk, it can be used in clothing, bags and home textile products.

### **Product Details**

embroidery polyester lace trim