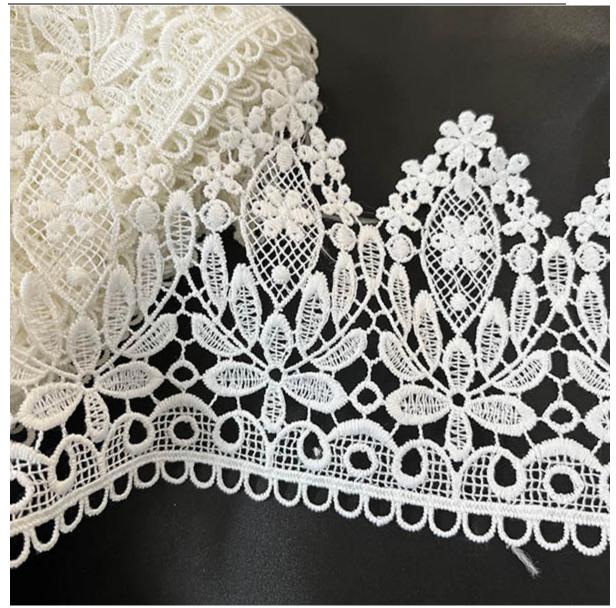

#### **Embroidery Polyester Lace Trim**

LB® is a large-scale embroidery polyester lace trim manufacturer ,These embroidery polyester lace trim is the latest desgins of high-quality lace. The embroidery polyester lace trim is made of chemical/milk silk, it can be used in clothing, bags and home textile products.

## **Product Feature And Application**

There is one more adorable type of lace – embroidery polyester lace trim , .they are usually sew-on fabric. They look absolutely adorable and are perfect for decorating casual wear and evening gowns.

### **Product Details**

embroidery polyester lace trim