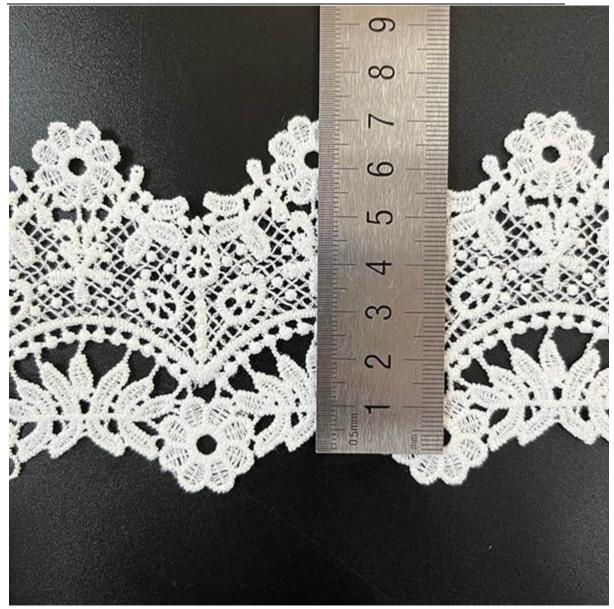

#### **Embroidery Polyester Lace Trim**

LB® is a large-scale embroidery polyester lace trim manufacturer ,These embroidery polyester lace trim is the latest desgins of high-quality lace. The embroidery polyester lace trim is made of chemical/milk silk, it can be used in clothing, bags and home textile products.

### **Product Details**

embroidery polyester lace trim