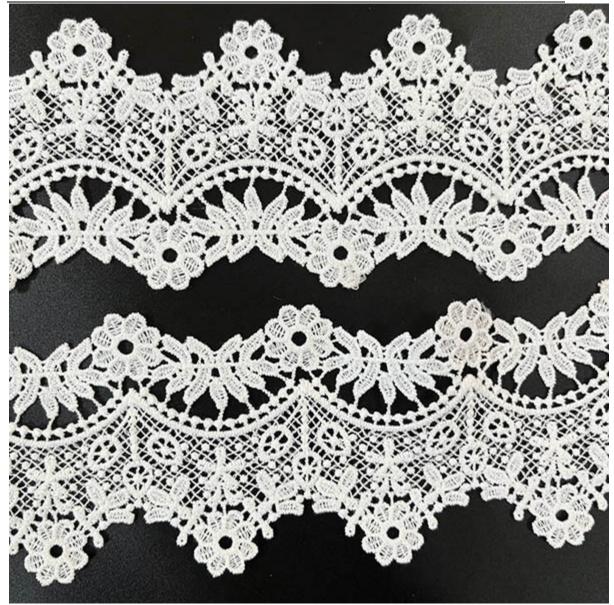

#### **Embroidery Polyester Lace Trim**

LB® is a large-scale embroidery polyester lace trim manufacturer ,These embroidery polyester lace trim is the latest desgins of high-quality lace. The embroidery polyester lace trim is made of chemical/milk silk, it can be used in clothing, bags and home textile products.

## **Product Feature And Application**

There is one more adorable type of lace – embroidery polyester lace trim , .they are usually sew-on fabric. They look absolutely adorable and are perfect for decorating casual wear and evening gowns.

### **Product Details**

embroidery polyester lace trim