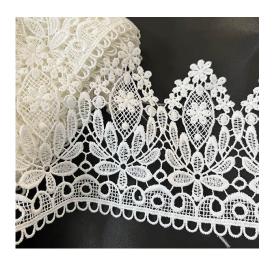

#### **Embroidery Polyester Lace Trim**

LB® is a large-scale embroidery polyester lace trim manufacturer ,These embroidery polyester lace trim is the latest desgins of high-quality lace. The embroidery polyester lace trim is made of chemical/milk silk, it can be used in clothing, bags and home textile products.

## **Product Feature And Application**

There is one more adorable type of lace – embroidery polyester lace trim , .they are usually sew-on fabric. They look absolutely adorable and are perfect for decorating casual wear and evening gowns.

### **Product Details**

embroidery polyester lace trim