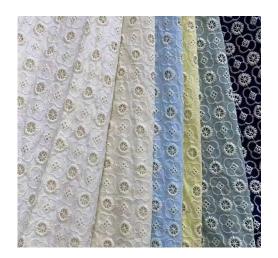

#### **Embroidery Lace Fabric**

LB is a large-scale embroidery lace fabric manufacturer and supplier in China. LB® embroidery lace fabric produce workshop has 30 sets of embroidery machines, which can meet most of the capacity of production for customers' requests.

You can rest assured to buy LB® Embroidery Lace Fabric from our factory and we will offer you the best after-sale service and timely delivery. We do everything we can to add value to our customers' experiences, allowing us to be their best option. These embroidery lace fabric is the latest designs of high-quality lace. The embroidery lace fabric is made of cotton or milk silk, it can be used in clothing, bags and home textile products.

## **Product Parameter (Specification)**

| Product name                   | embroidery lace fabric                                                        |
|--------------------------------|-------------------------------------------------------------------------------|
| Colour                         | White , black , pink, yellow etc all possible colors                          |
| MOQ                            | 150 yards                                                                     |
| Customized                     | OEM&ODM are welcomed, We can also make based on client's designs and pictures |
| Production time                | Normally 7-20 days depends on the quantity                                    |
| Packing Method                 | Inner:pack in bundles and put in the polybags Outer: poly bag                 |
| Shipping mode( Delivery Terms) | By Sea, By Air, By DHL/FedEx/UPS/TNT.                                         |
| Sample lead time               | 2-3 days if available                                                         |