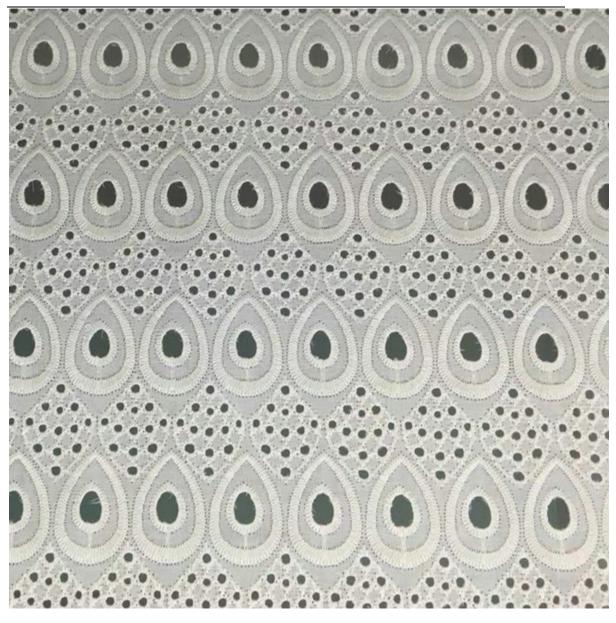

#### **Embroidery Lace Fabric**

LB is a large-scale embroidery lace fabric manufacturer and supplier in China. LB® embroidery lace fabric produce workshop has 30 sets of embroidery machines, which can meet most of the capacity of production for customers' requests.

You can rest assured to buy LB® Embroidery Lace Fabric from our factory and we will offer you the best after-sale service and timely delivery. We do everything we can to add value to our customers' experiences, allowing us to be their best option. These embroidery lace fabric is the latest designs of high-quality lace. The embroidery lace fabric is made of cotton or milk silk, it can be used in clothing, bags and home textile products.

## **Product Parameter (Specification)**

| Product name                   | embroidery lace fabric                                                        |
|--------------------------------|-------------------------------------------------------------------------------|
| Colour                         | White , black , pink, yellow etc all possible colors                          |
| MOQ                            | 150 yards                                                                     |
| Customized                     | OEM&ODM are welcomed, We can also make based on client's designs and pictures |
| Production time                | Normally 7-20 days depends on the quantity                                    |
| Packing Method                 | Inner:pack in bundles and put in the polybags Outer: poly bag                 |
| Shipping mode( Delivery Terms) | By Sea, By Air, By DHL/FedEx/UPS/TNT.                                         |
| Sample lead time               | 2-3 days if available                                                         |