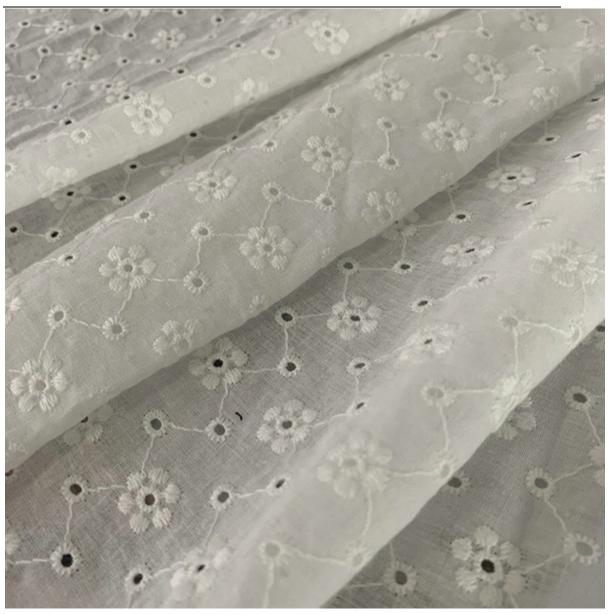

#### **Embroidery Lace Fabric**

LB is a large-scale embroidery lace fabric manufacturer and supplier in China. LB® embroidery lace fabric produce workshop has 30 sets of embroidery machines, which can meet most of the capacity of production for customers' requests.

You can rest assured to buy LB® Embroidery Lace Fabric from our factory and we will offer you the best after-sale service and timely delivery. We do everything we can to add value to our customers' experiences, allowing us to be their best option. These embroidery lace fabric is the latest designs of high-quality lace. The embroidery lace fabric is made of cotton or milk silk, it can be used in clothing, bags and home textile products.

## **Product Parameter (Specification)**

| Product name                   | embroidery lace fabric                                                        |
|--------------------------------|-------------------------------------------------------------------------------|
| Colour                         | White , black , pink, yellow etc all possible colors                          |
| MOQ                            | 150 yards                                                                     |
| Customized                     | OEM&ODM are welcomed, We can also make based on client's designs and pictures |
| Production time                | Normally 7-20 days depends on the quantity                                    |
| Packing Method                 | Inner:pack in bundles and put in the polybags Outer: poly bag                 |
| Shipping mode( Delivery Terms) | By Sea, By Air, By DHL/FedEx/UPS/TNT.                                         |
| Sample lead time               | 2-3 days if available                                                         |