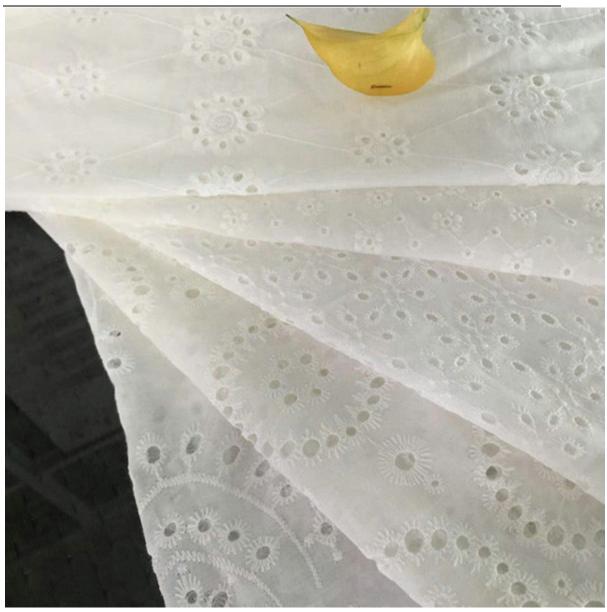

#### **Embroidery Lace Fabric**

LB is a large-scale embroidery lace fabric manufacturer and supplier in China. LB® embroidery lace fabric produce workshop has 30 sets of embroidery machines, which can meet most of the capacity of production for customers' requests.

You can rest assured to buy LB® Embroidery Lace Fabric from our factory and we will offer you the best after-sale service and timely delivery. We do everything we can to add value to our customers' experiences, allowing us to be their best option. These embroidery lace fabric is the latest designs of high-quality lace. The embroidery lace fabric is made of cotton or milk silk, it can be used in clothing, bags and home textile products.

## **Product Parameter (Specification)**

| Product name                   | embroidery lace fabric                                                        |
|--------------------------------|-------------------------------------------------------------------------------|
| Colour                         | White , black , pink, yellow etc all possible colors                          |
| MOQ                            | 150 yards                                                                     |
| Customized                     | OEM&ODM are welcomed, We can also make based on client's designs and pictures |
| Production time                | Normally 7-20 days depends on the quantity                                    |
| Packing Method                 | Inner:pack in bundles and put in the polybags Outer: poly bag                 |
| Shipping mode( Delivery Terms) | By Sea, By Air, By DHL/FedEx/UPS/TNT.                                         |
| Sample lead time               | 2-3 days if available                                                         |