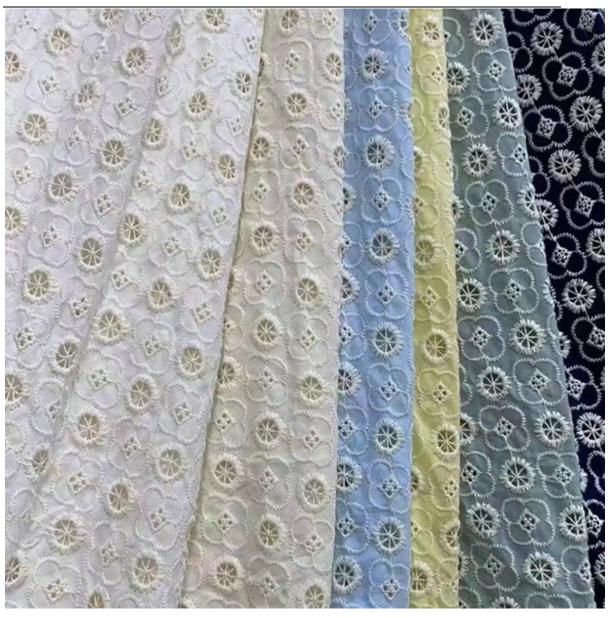

#### **Embroidery Lace Fabric**

LB is a large-scale embroidery lace fabric manufacturer and supplier in China. LB® embroidery lace fabric produce workshop has 30 sets of embroidery machines, which can meet most of the capacity of production for customers' requests.

You can rest assured to buy LB® Embroidery Lace Fabric from our factory and we will offer you the best after-sale service and timely delivery. We do everything we can to add value to our customers' experiences, allowing us to be their best option. These embroidery lace fabric is the latest designs of high-quality lace. The embroidery lace fabric is made of cotton or milk silk, it can be used in clothing, bags and home textile products.

## **Product Parameter (Specification)**

| Product name                   | embroidery lace fabric                                                        |
|--------------------------------|-------------------------------------------------------------------------------|
| Colour                         | White , black , pink, yellow etc all possible colors                          |
| MOQ                            | 150 yards                                                                     |
| Customized                     | OEM&ODM are welcomed, We can also make based on client's designs and pictures |
| Production time                | Normally 7-20 days depends on the quantity                                    |
| Packing Method                 | Inner:pack in bundles and put in the polybags Outer: poly bag                 |
| Shipping mode( Delivery Terms) | By Sea, By Air, By DHL/FedEx/UPS/TNT.                                         |
| Sample lead time               | 2-3 days if available                                                         |

# **Product Feature And Application**

There is one more adorable type of lace – embroidery lace fabric, .You can use this lace fabric to make dresses, skirts, shawls, scarves, sewing/ designing your own garments and other decorations.. They look absolutely adorable and are perfect for decorating casual wear and evening gowns.