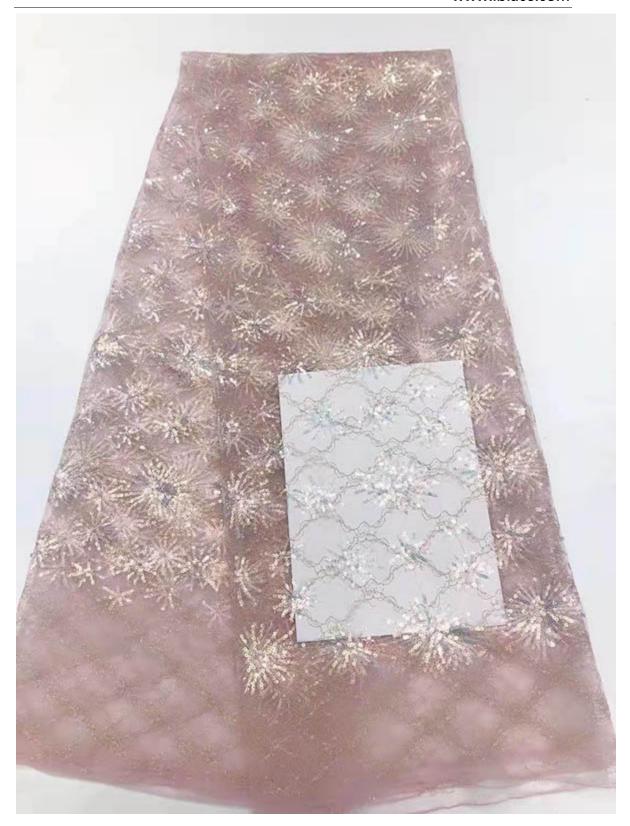

# **Product Parameter (Specification)**

| Product name                   | embroidered french net lace for wedding                                       |
|--------------------------------|-------------------------------------------------------------------------------|
| Colour                         | White , black , pink, yellow etc all possible colors                          |
| MOQ                            | 500 pcs                                                                       |
| Customized                     | OEM&ODM are welcomed, We can also make based on client's designs and pictures |
| Production time                | Normally 7-20 days depends on the quantity                                    |
| Packing Method                 | Inner:pack in bundles and put in the polybags Outer: poly bag                 |
| Shipping mode( Delivery Terms) | By Sea, By Air, By DHL/FedEx/UPS/TNT.                                         |
| Sample lead time               | 2-3 days if available                                                         |

### **Product Details**

embroidered french net lace for wedding