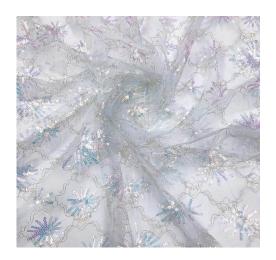

#### **Embroidered French Net Lace for**

LB® is a large-scale embroidered french net lace for wedding manufacturer ,These embroidered french net lace for wedding is the latest desgins of high-quality lace. The embroidered french net lace for wedding is made of chemical, it can be used in clothing, bags and home textile products.

## embroidered french net lace for wedding

As the professional manufacture, we would like to provide you high quality LB® Embroidered French Net Lace for Wedding. We will always adhere to the principle of "quality first, client first," and we cordially invite customers to visit us for consultation. These embroidered french net lace for wedding is the latest designs of high-quality lace. The wedding Guipure Lace is made of chemical , it can be used in wedding, clothing, bags and home textile products.

### **Product Details**

embroidered french net lace for wedding