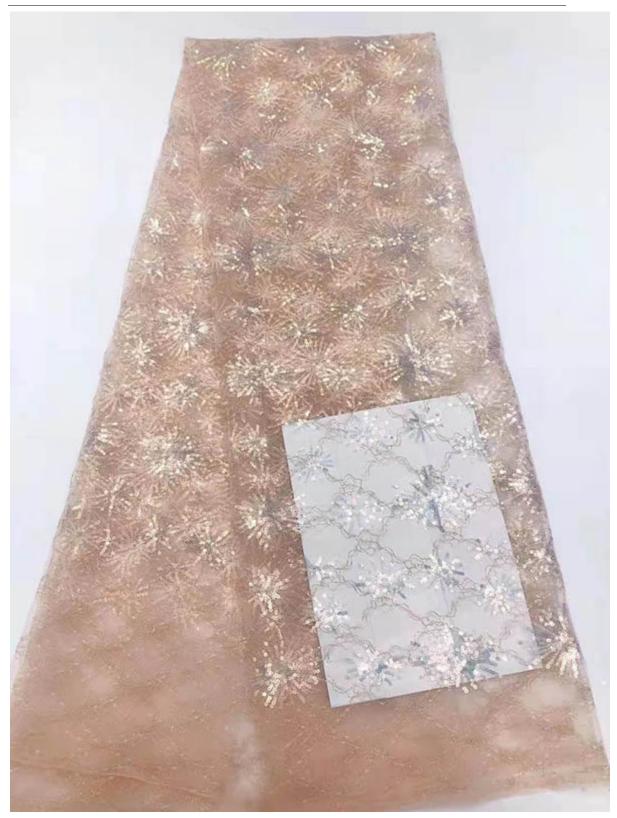

# **Product Parameter (Specification)**

| Product name                   | embroidered french net lace for wedding                                       |
|--------------------------------|-------------------------------------------------------------------------------|
| Colour                         | White , black , pink, yellow etc all possible colors                          |
| MOQ                            | 500 pcs                                                                       |
| Customized                     | OEM&ODM are welcomed, We can also make based on client's designs and pictures |
| Production time                | Normally 7-20 days depends on the quantity                                    |
| Packing Method                 | Inner:pack in bundles and put in the polybags Outer: poly bag                 |
| Shipping mode( Delivery Terms) | By Sea, By Air, By DHL/FedEx/UPS/TNT.                                         |
| Sample lead time               | 2-3 days if available                                                         |

### **Product Details**

embroidered french net lace for wedding