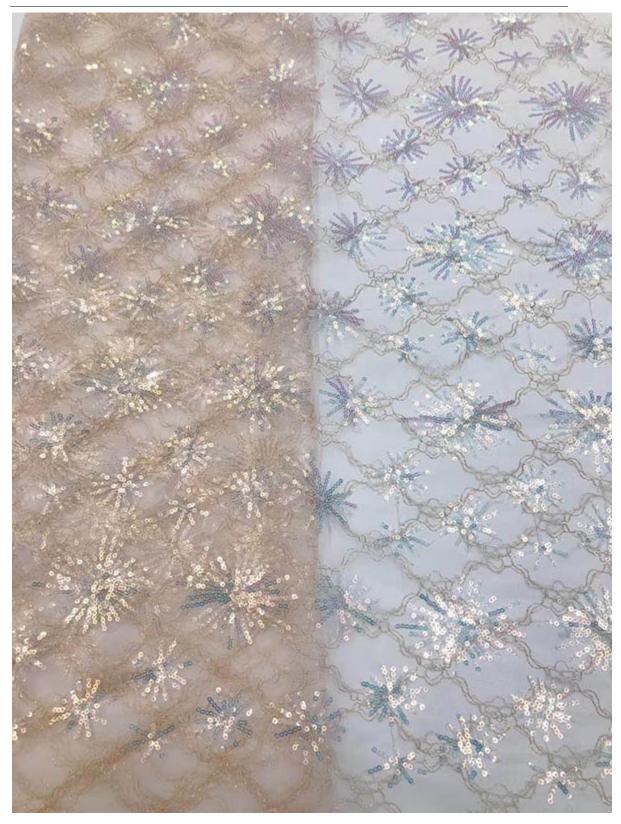

## embroidered french net lace for wedding

As the professional manufacture, we would like to provide you high quality LB® Embroidered French Net Lace for Wedding. We will always adhere to the principle of "quality first, client first," and we cordially invite customers to visit us for consultation. These embroidered french net lace for wedding is the latest designs of high-quality lace. The wedding Guipure Lace is made of chemical , it can be used in wedding, clothing, bags and home textile products.

### **Product Details**

embroidered french net lace for wedding