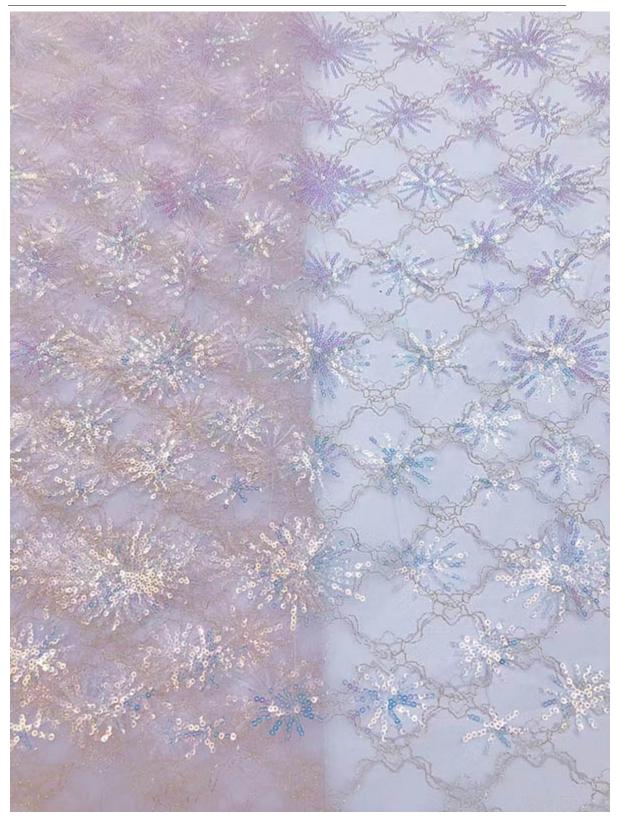

## embroidered french net lace for wedding

As the professional manufacture, we would like to provide you high quality LB® Embroidered French Net Lace for Wedding. We will always adhere to the principle of "quality first, client first," and we cordially invite customers to visit us for consultation. These embroidered french net lace for wedding is the latest designs of high-quality lace. The wedding Guipure Lace is made of chemical , it can be used in wedding, clothing, bags and home textile products.

### **Product Details**

embroidered french net lace for wedding