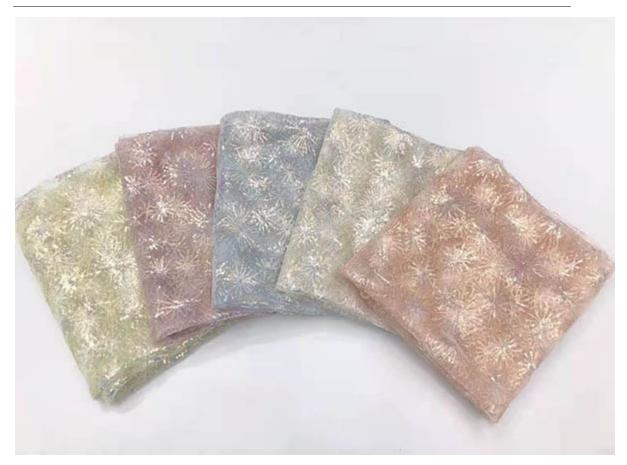

# **Product Parameter (Specification)**

| Product name                   | embroidered french net lace for wedding                                       |
|--------------------------------|-------------------------------------------------------------------------------|
| Colour                         | White , black , pink, yellow etc all possible colors                          |
| MOQ                            | 500 pcs                                                                       |
| Customized                     | OEM&ODM are welcomed, We can also make based on client's designs and pictures |
| Production time                | Normally 7-20 days depends on the quantity                                    |
| Packing Method                 | Inner:pack in bundles and put in the polybags Outer: poly bag                 |
| Shipping mode( Delivery Terms) | By Sea, By Air, By DHL/FedEx/UPS/TNT.                                         |
| Sample lead time               | 2-3 days if available                                                         |

### **Product Details**

embroidered french net lace for wedding