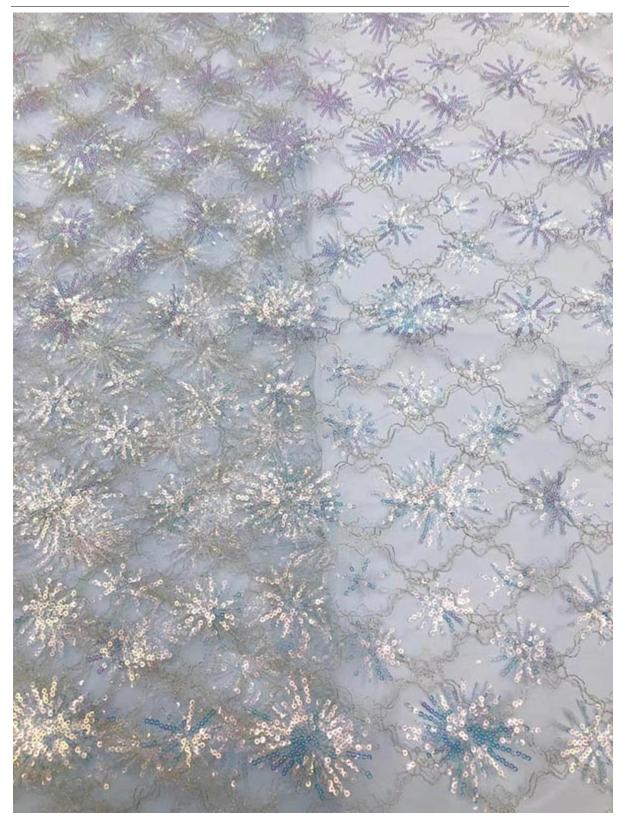

## embroidered french net lace for wedding

As the professional manufacture, we would like to provide you high quality LB® Embroidered French Net Lace for Wedding. We will always adhere to the principle of "quality first, client first," and we cordially invite customers to visit us for consultation. These embroidered french net lace for wedding is the latest designs of high-quality lace. The wedding Guipure Lace is made of chemical , it can be used in wedding, clothing, bags and home textile products.

### **Product Details**

embroidered french net lace for wedding