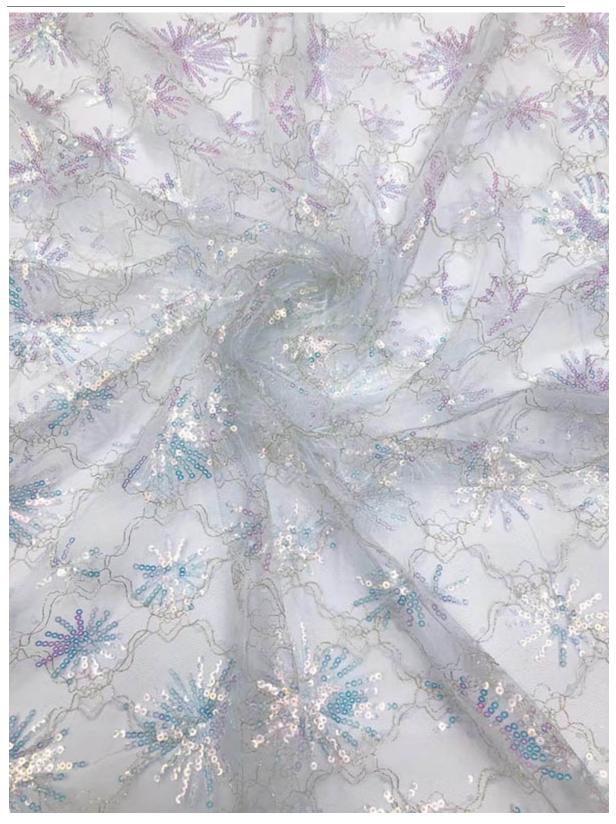

#### **Embroidered French Net Lace for**

LB® is a large-scale embroidered french net lace for wedding manufacturer ,These embroidered french net lace for wedding is the latest desgins of high-quality lace. The embroidered french net lace for wedding is made of chemical, it can be used in clothing, bags and home textile products.

## embroidered french net lace for wedding

As the professional manufacture, we would like to provide you high quality LB® Embroidered French Net Lace for Wedding. We will always adhere to the principle of "quality first, client first," and we cordially invite customers to visit us for consultation. These embroidered french net lace for wedding is the latest designs of high-quality lace. The wedding Guipure Lace is made of chemical , it can be used in wedding, clothing, bags and home textile products.

### **Product Details**

embroidered french net lace for wedding