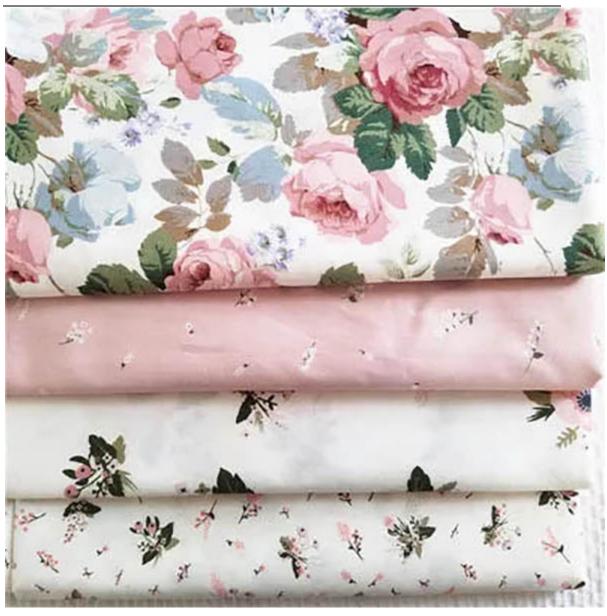

# **Product Parameter (Specification)**

| Product name | Cotton twill print cloth                                                                           |
|--------------|----------------------------------------------------------------------------------------------------|
| Colour       | As picture shows and offer dying and assorted colors for option (Dyeing any color as you required) |
| MOQ          | 1000 yards                                                                                         |
| Material     | cotton                                                                                             |
| Size         | 160cm or we can make size as customer needs.                                                       |
| Style        | Fashionable, elegant, sweet                                                                        |
| Occasion     | Clothing, curtains, tablebloths, etc                                                               |
| Customized   | OEM&ODM are welcomed, We can also make based on client's designs and pictures                      |