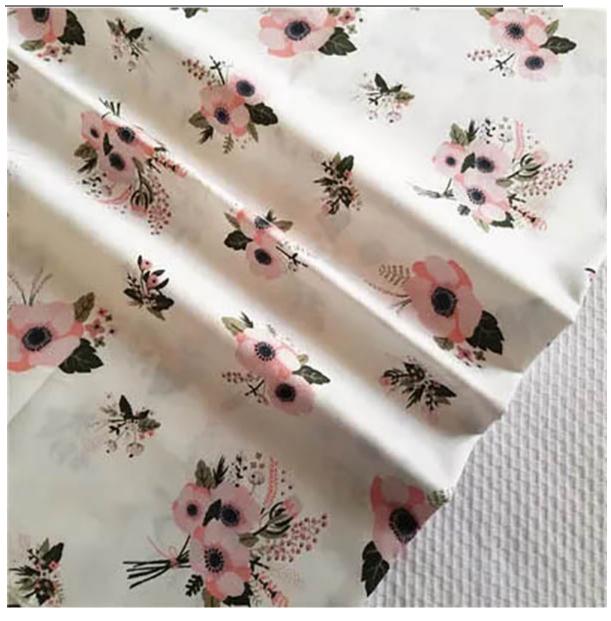

# **Product Parameter (Specification)**

| Product name | Cotton twill print cloth                                                                           |
|--------------|----------------------------------------------------------------------------------------------------|
| Colour       | As picture shows and offer dying and assorted colors for option (Dyeing any color as you required) |
| MOQ          | 1000 yards                                                                                         |
| Material     | cotton                                                                                             |
| Size         | 160cm or we can make size as customer needs.                                                       |
| Style        | Fashionable, elegant, sweet                                                                        |
| Occasion     | Clothing, curtains, tablebloths, etc                                                               |
| Customized   | OEM&ODM are welcomed, We can also make based on client's designs and pictures                      |