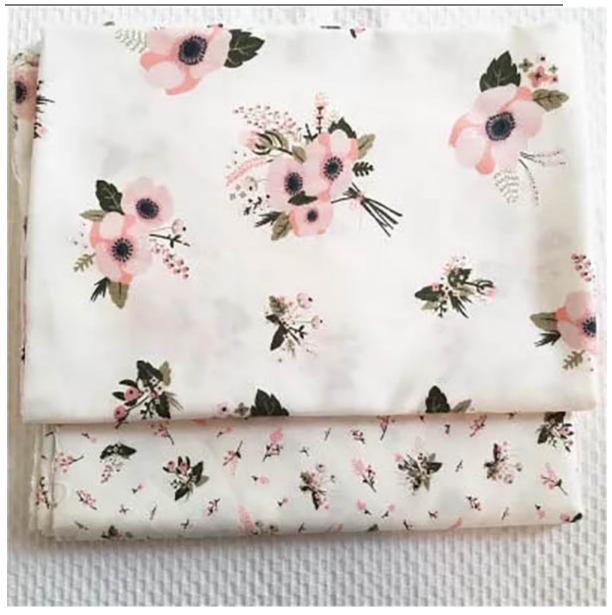

### Cotton twill print cloth

You can rest assured to buy LB® Cotton Twill Print Cloth from our factory and we will offer you the best after-sale service and timely delivery. We exported our products to more than 30 countries with strong technical support, good quality and services. These cotton twill print cloth is the latest designs of high-quality lace fabric. Cotton twill print cloth is made of cotton, it can be used in clothing, bags and home textile products.

# **Product Details**

Cotton twill print cloth