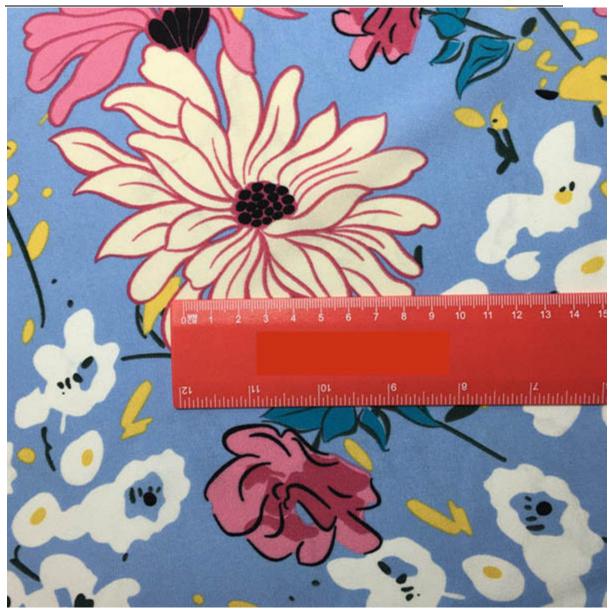

#### **Chiffon Fabric Polyester Flora**

LB® is a large-scale Chiffon Fabric Polyester Flora Dress Fabric manufacturer ,These Chiffon Fabric Polyester Flora Dress Fabric is the latest desgins of high-quality lace. The Chiffon Fabric Polyester Flora Dress Fabric is made of 100%polyester, it can be used in clothing, bags and home textile products. We have been specialized in lace for many years. Our products have a good price advantage and cover most of the European and South American markets. We look forward to becoming your long-term partner in China.

## **Product Parameter (Specification)**

| Product name    | Chiffon Fabric Polyester Flora Dress Fabric                                   |
|-----------------|-------------------------------------------------------------------------------|
| Colour          | White , black , pink, yellow etc all possible colors                          |
| MOQ             | 500 pcs                                                                       |
| Customized      | OEM&ODM are welcomed, We can also make based on client's designs and pictures |
| Production time | Normally 7-20 days depends on the quantity                                    |
| Packing Method  | Inner:pack in bundles and put in the polybags Outer: poly bag                 |

#### **Product Details**

Chiffon Fabric Polyester Flora Dress Fabric