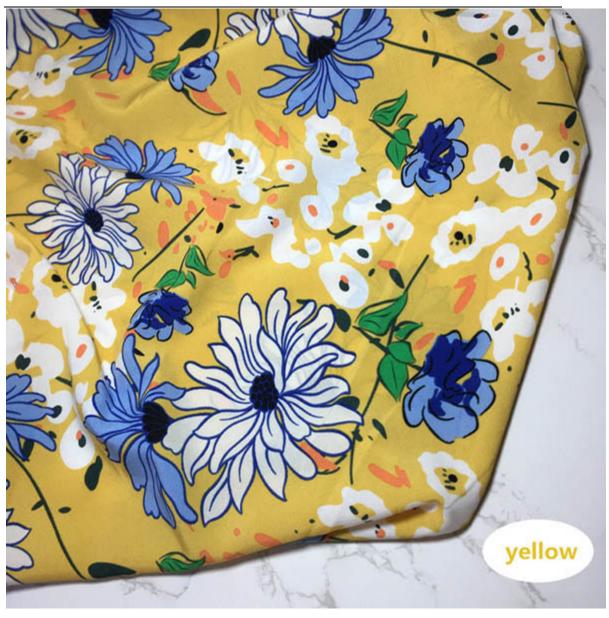

#### **Chiffon Fabric Polyester Flora**

LB® is a large-scale Chiffon Fabric Polyester Flora Dress Fabric manufacturer ,These Chiffon Fabric Polyester Flora Dress Fabric is the latest desgins of high-quality lace. The Chiffon Fabric Polyester Flora Dress Fabric is made of 100%polyester, it can be used in clothing, bags and home textile products. We have been specialized in lace for many years. Our products have a good price advantage and cover most of the European and South American markets. We look forward to becoming your long-term partner in China.

## **Product Parameter (Specification)**

| Product name    | Chiffon Fabric Polyester Flora Dress Fabric                                   |
|-----------------|-------------------------------------------------------------------------------|
| Colour          | White , black , pink, yellow etc all possible colors                          |
| MOQ             | 500 pcs                                                                       |
| Customized      | OEM&ODM are welcomed, We can also make based on client's designs and pictures |
| Production time | Normally 7-20 days depends on the quantity                                    |
| Packing Method  | Inner:pack in bundles and put in the polybags Outer: poly bag                 |

#### **Product Details**

Chiffon Fabric Polyester Flora Dress Fabric