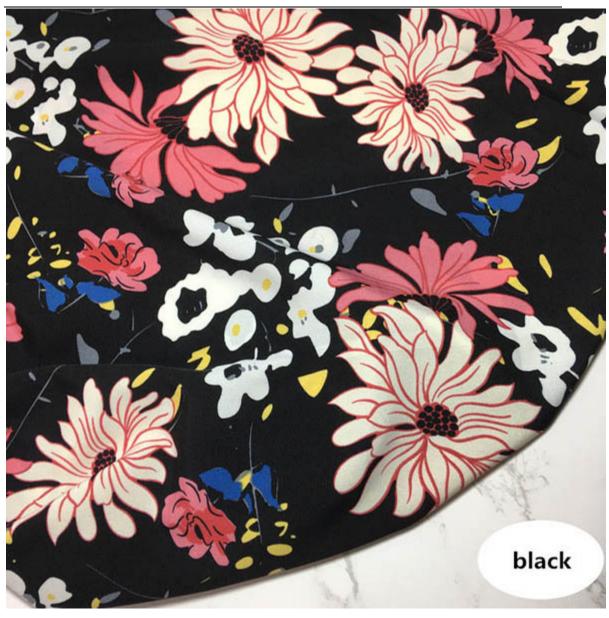

#### **Chiffon Fabric Polyester Flora**

LB® is a large-scale Chiffon Fabric Polyester Flora Dress Fabric manufacturer ,These Chiffon Fabric Polyester Flora Dress Fabric is the latest desgins of high-quality lace. The Chiffon Fabric Polyester Flora Dress Fabric is made of 100%polyester, it can be used in clothing, bags and home textile products. We have been specialized in lace for many years. Our products have a good price advantage and cover most of the European and South American markets. We look forward to becoming your long-term partner in China.

## **Product Parameter (Specification)**

| Product name    | Chiffon Fabric Polyester Flora Dress Fabric                                   |
|-----------------|-------------------------------------------------------------------------------|
| Colour          | White , black , pink, yellow etc all possible colors                          |
| MOQ             | 500 pcs                                                                       |
| Customized      | OEM&ODM are welcomed, We can also make based on client's designs and pictures |
| Production time | Normally 7-20 days depends on the quantity                                    |
| Packing Method  | Inner:pack in bundles and put in the polybags Outer: poly bag                 |

#### **Product Details**

Chiffon Fabric Polyester Flora Dress Fabric