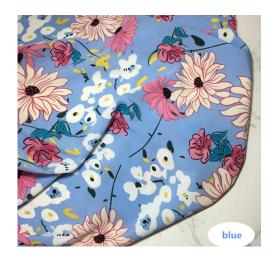

#### **Chiffon Fabric Polyester Flora**

LB® is a large-scale Chiffon Fabric Polyester Flora Dress Fabric manufacturer ,These Chiffon Fabric Polyester Flora Dress Fabric is the latest desgins of high-quality lace. The Chiffon Fabric Polyester Flora Dress Fabric is made of 100%polyester, it can be used in clothing, bags and home textile products. We have been specialized in lace for many years. Our products have a good price advantage and cover most of the European and South American markets. We look forward to becoming your long-term partner in China.

### **Chiffon Fabric Polyester Flora Dress Fabric**

You are welcomed to come to our factory to buy the latest selling, low price, and high-quality LB® Chiffon Fabric Polyester Flora Dress Fabric. We look forward to cooperating with you. T