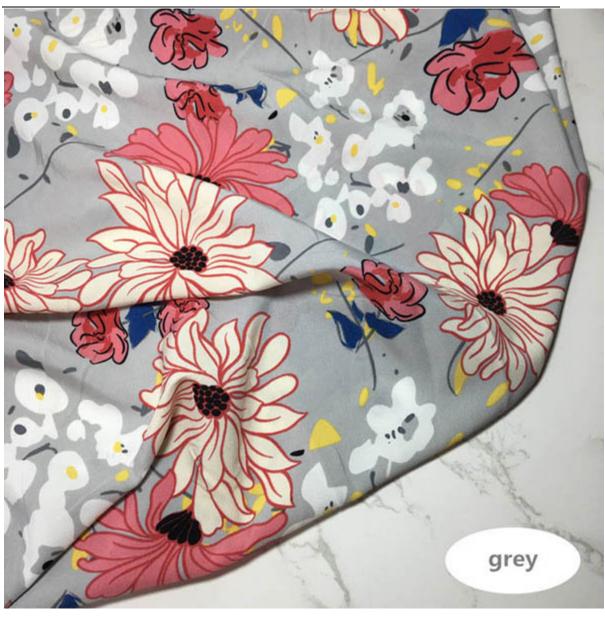

ed on client's designs and pictures |
| Production time | Normally 7-20 days depends on the quantity                                    |
| Packing Method  | Inner:pack in bundles and put in the polybags Outer: poly bag                 |



| Shipping mode( Delivery Terms) | By Sea, By Air, By DHL/FedEx/UPS/TNT. |
|--------------------------------|---------------------------------------|
| Sample lead time               | 2-3 days if available                 |

# **Product Feature And Application**

There is one more adorable type of lace - Chiffon Fabric Polyester Flora Dress Fabric, .they are usually sew-on fabric. They look absolutely adorable and are perfect for decorating casual wear and evening gowns.

#### **Product Details**

Chiffon Fabric Polyester Flora Dress Fabric