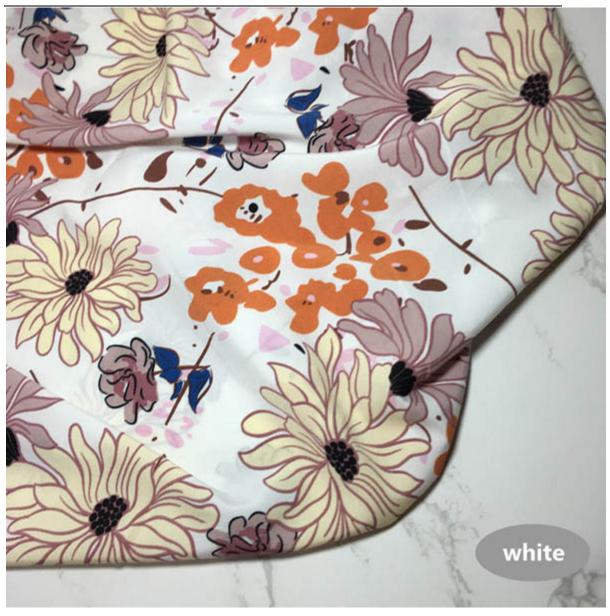

client's designs and pictures |
| Production time | Normally 7-20 days depends on the quantity                                    |
| Packing Method  | Inner:pack in bundles and put in the polybags Outer: poly bag                 |



| Shipping mode( Delivery Terms) | By Sea, By Air, By DHL/FedEx/UPS/TNT. |
|--------------------------------|---------------------------------------|
| Sample lead time               | 2-3 days if available                 |

# **Product Feature And Application**

There is one more adorable type of lace - Chiffon Fabric Polyester Flora Dress Fabric, .they are usually sew-on fabric. They look absolutely adorable and are perfect for decorating casual wear and evening gowns.

#### **Product Details**

Chiffon Fabric Polyester Flora Dress Fabric