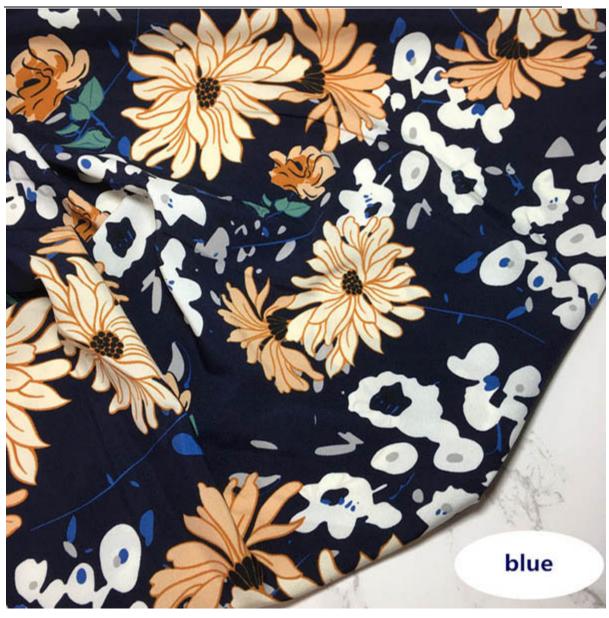

#### **Chiffon Fabric Polyester Flora**

LB® is a large-scale Chiffon Fabric Polyester Flora Dress Fabric manufacturer ,These Chiffon Fabric Polyester Flora Dress Fabric is the latest desgins of high-quality lace. The Chiffon Fabric Polyester Flora Dress Fabric is made of 100%polyester, it can be used in clothing, bags and home textile products. We have been specialized in lace for many years. Our products have a good price advantage and cover most of the European and South American markets. We look forward to becoming your long-term partner in China.

### **Chiffon Fabric Polyester Flora Dress Fabric**

You are welcomed to come to our factory to buy the latest selling, low price, and high-quality LB® Chiffon Fabric Polyester Flora Dress Fabric. We look forward to cooperating with you. The company has always been oriented by customer demand and respect for talents, constantly improve their strength, improve service level and quality. With many European and American, Asian and domestic customers, we have established long-term good relationship with common progress. Sincerely expect to join hands with you to create the future. These Chiffon Fabric Polyester Flora Dress Fabric is the latest designs of high-quality lace. The Chiffon Fabric Polyester Flora Dress Fabric is made of 100%polyester, it can be used in wedding, clothing, bags and home textile products.

#### **Product Details**

Chiffon Fabric Polyester Flora Dress Fabric