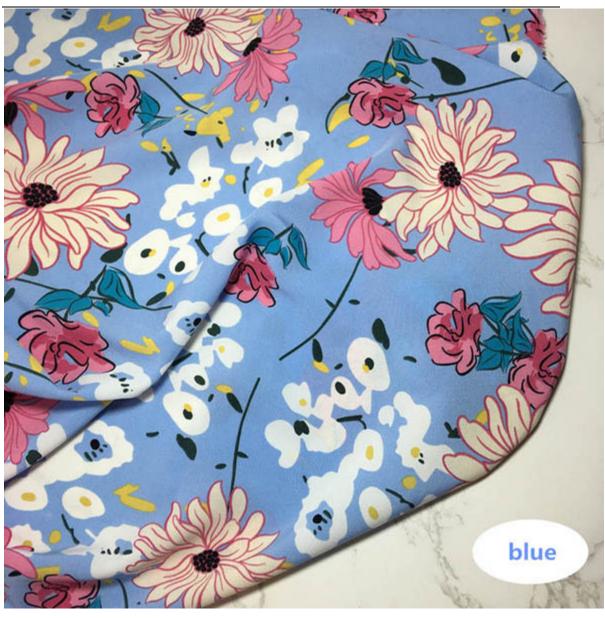

ke based on client's designs and pictures |
| Production time | Normally 7-20 days depends on the quantity                                    |
| Packing Method  | Inner:pack in bundles and put in the polybags Outer: poly bag                 |



| Shipping mode( Delivery Terms) | By Sea, By Air, By DHL/FedEx/UPS/TNT. |
|--------------------------------|---------------------------------------|
| Sample lead time               | 2-3 days if available                 |

# **Product Feature And Application**

There is one more adorable type of lace - Chiffon Fabric Polyester Flora Dress Fabric, .they are usually sew-on fabric. They look absolutely adorable and are perfect for decorating casual wear and evening gowns.

#### **Product Details**

Chiffon Fabric Polyester Flora Dress Fabric