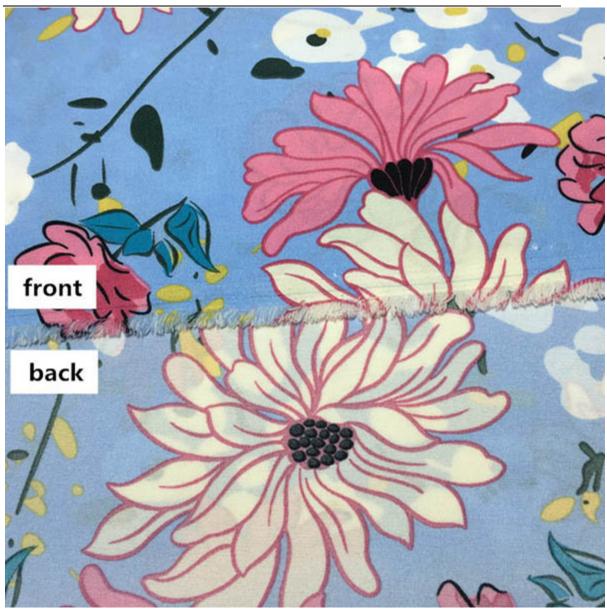

#### **Chiffon Fabric Polyester Flora**

LB® is a large-scale Chiffon Fabric Polyester Flora Dress Fabric manufacturer ,These Chiffon Fabric Polyester Flora Dress Fabric is the latest desgins of high-quality lace. The Chiffon Fabric Polyester Flora Dress Fabric is made of 100%polyester, it can be used in clothing, bags and home textile products. We have been specialized in lace for many years. Our products have a good price advantage and cover most of the European and South American markets. We look forward to becoming your long-term partner in China.

### **Chiffon Fabric Polyester Flora Dress Fabric**

You are welcomed to come to our factory to buy the latest selling, low price, and high-quality LB® Chiffon Fabric Polyester Flora Dress Fabric. We look forward to cooperating with you. The company has always been oriented by customer demand and respect for talents, constantly improve their strength, improve service level and quality. With many European and American, Asian and domestic customers, we have established long-term good relationship with common progress. Sincerely expect to join hands with you to create the future. These Chiffon Fabric Polyester Flora Dress Fabric is the latest designs of high-quality lace. The Chiffon Fabric Polyester Flora Dress Fabric is made of 100%polyester, it can be used in wedding, clothing, bags and home textile products.

#### **Product Details**

Chiffon Fabric Polyester Flora Dress Fabric