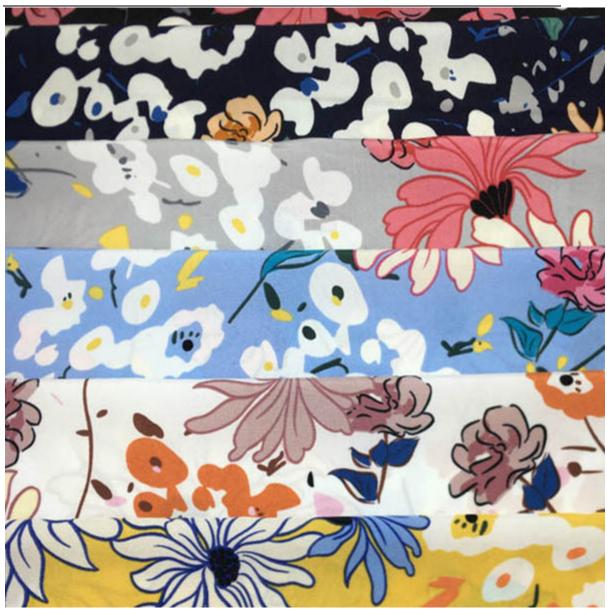

#### **Chiffon Fabric Polyester Flora**

LB® is a large-scale Chiffon Fabric Polyester Flora Dress Fabric manufacturer ,These Chiffon Fabric Polyester Flora Dress Fabric is the latest desgins of high-quality lace. The Chiffon Fabric Polyester Flora Dress Fabric is made of 100%polyester, it can be used in clothing, bags and home textile products. We have been specialized in lace for many years. Our products have a good price advantage and cover most of the European and South American markets. We look forward to becoming your long-term partner in China.

## **Product Parameter (Specification)**

| Product name    | Chiffon Fabric Polyester Flora Dress Fabric                                   |
|-----------------|-------------------------------------------------------------------------------|
| Colour          | White , black , pink, yellow etc all possible colors                          |
| MOQ             | 500 pcs                                                                       |
| Customized      | OEM&ODM are welcomed, We can also make based on client's designs and pictures |
| Production time | Normally 7-20 days depends on the quantity                                    |
| Packing Method  | Inner:pack in bundles and put in the polybags Outer: poly bag                 |

#### **Product Details**

Chiffon Fabric Polyester Flora Dress Fabric