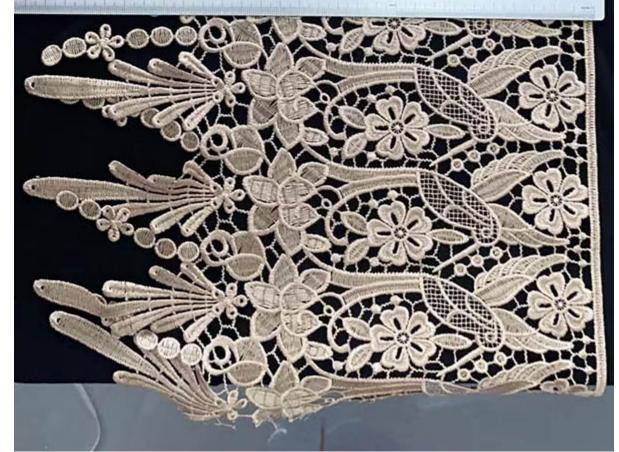

# **Product Feature And Application**

There is one more adorable type of lace - wedding Guipure Lace , .they are usually sew-on fabric. They look absolutely adorable and are perfect for decorating casual wear and evening gowns.

### **Product Details**

wedding Guipure Lace

-1 2 3 4 5 6 7 8 9 10 11 12 13 14 15 16 17 18 19 20 21 22 23 24 25 26 27 28 29