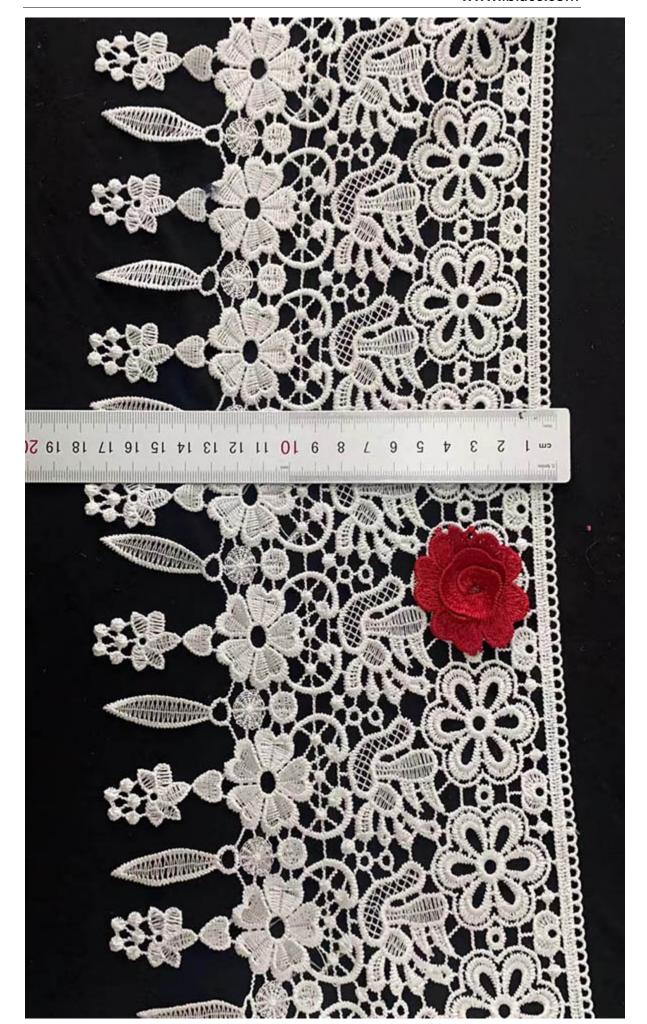

# **Product Feature And Application**

There is one more adorable type of lace - wedding Guipure Lace , .they are usually sew-on fabric. They look absolutely adorable and are perfect for decorating casual wear and evening gowns.

### **Product Details**

wedding Guipure Lace

-1 2 3 4 5 6 7 8 9 10 11 12 13 14 15 16 17 18 19 20 21 22 23 24 25 26 27 28 29