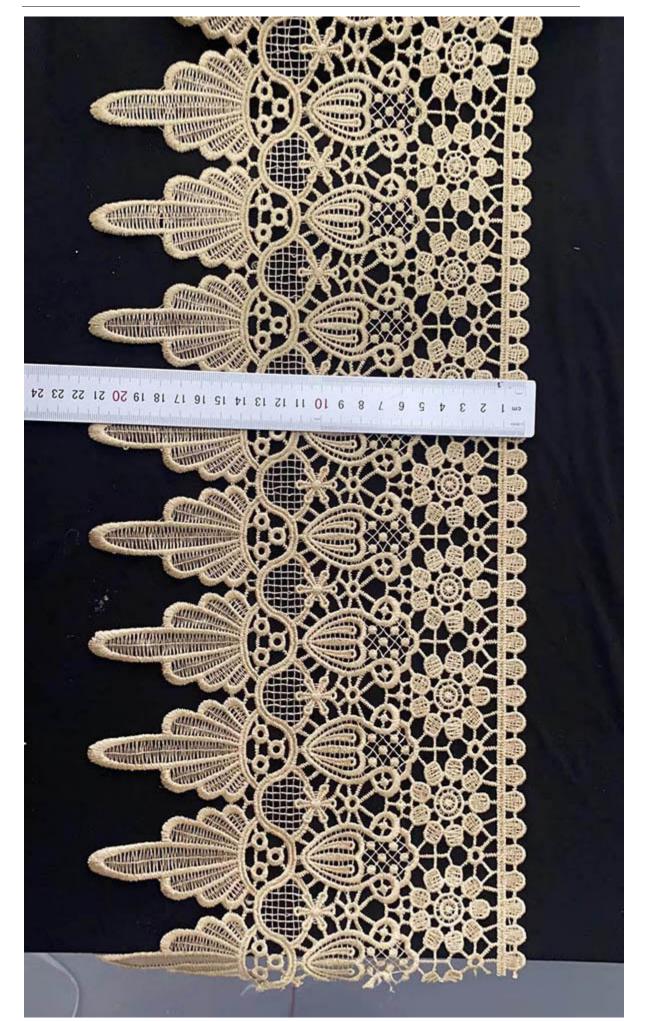

# **Product Feature And Application**

There is one more adorable type of lace - wedding Guipure Lace , .they are usually sew-on fabric. They look absolutely adorable and are perfect for decorating casual wear and evening gowns.

### **Product Details**

wedding Guipure Lace

-1 2 3 4 5 6 7 8 9 10 11 12 13 14 15 16 17 18 19 20 21 22 23 24 25 26 27 28 29