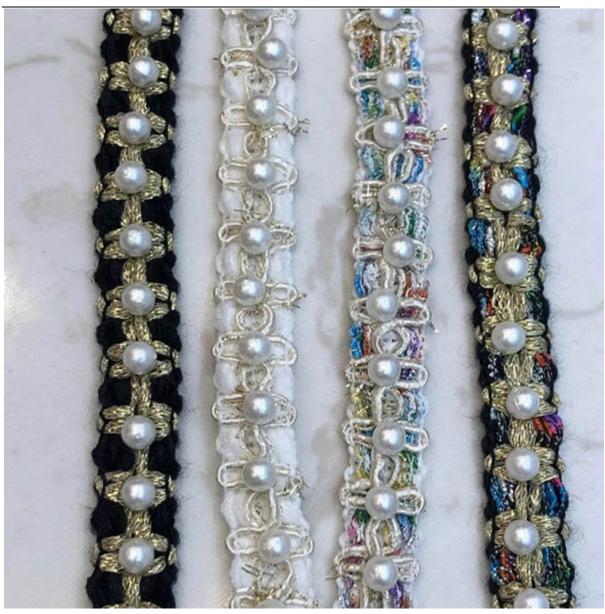

#### **Beaded Lace Trim**

LB® is a large-scale beaded lace trim manufacturer and supplier in China. We have been specialized in lace trim for many years. Our products have a good price advantage and cover most of the European and South American markets. We look forward to becoming your long-term partner in China.

#### beaded lace trim

You are welcomed to come to our factory to buy the latest selling, low price, and high-quality LB® Beaded Lace Trim. We look forward to cooperating with you. We have the distinct advantage because the success of our company is directly related to each and every individual. We take pride in all we do, and we take pride in a job well done. These beaded lace trim is the latest designs of high-quality lace. The beaded lace trim is made of polyester milk silk, it can be used in clothing, bags and home textile products.

# **Product Feature And Application**

There is one more adorable type of lace - beaded lace trim, .they are usually sew-on fabric. They look absolutely adorable and are perfect for decorating casual wear and evening gowns.