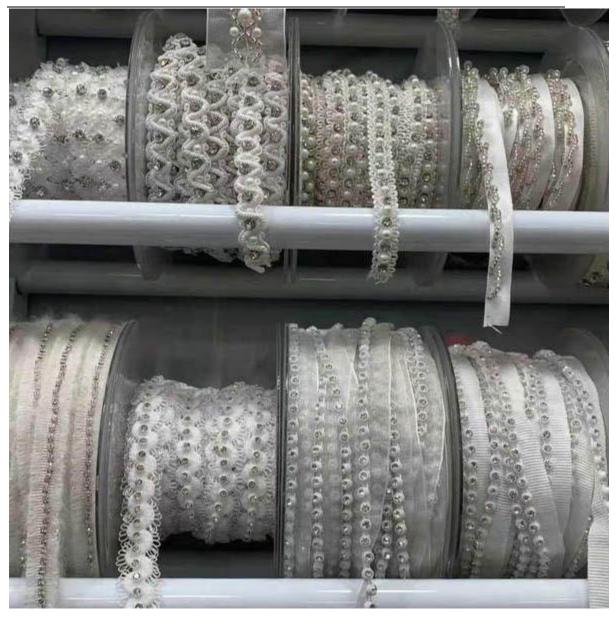

#### **Beaded Lace Trim**

LB® is a large-scale beaded lace trim manufacturer and supplier in China. We have been specialized in lace trim for many years. Our products have a good price advantage and cover most of the European and South American markets. We look forward to becoming your long-term partner in China.

#### beaded lace trim

You are welcomed to come to our factory to buy the latest selling, low price, and high-quality LB® Beaded Lace Trim. We look forward to cooperating with you. We have the distinct advantage because the success of our company is directly related to each and every individual. We take pride in all we do, and we take pride in a job well done. These beaded lace trim is the latest designs of high-quality lace. The beaded lace trim is made of polyester milk silk, it can be used in clothing, bags and home textile products.

# **Product Feature And Application**

There is one more adorable type of lace - beaded lace trim, .they are usually sew-on fabric. They look absolutely adorable and are perfect for decorating casual wear and evening gowns.

### **Product Details**

beaded lace trim