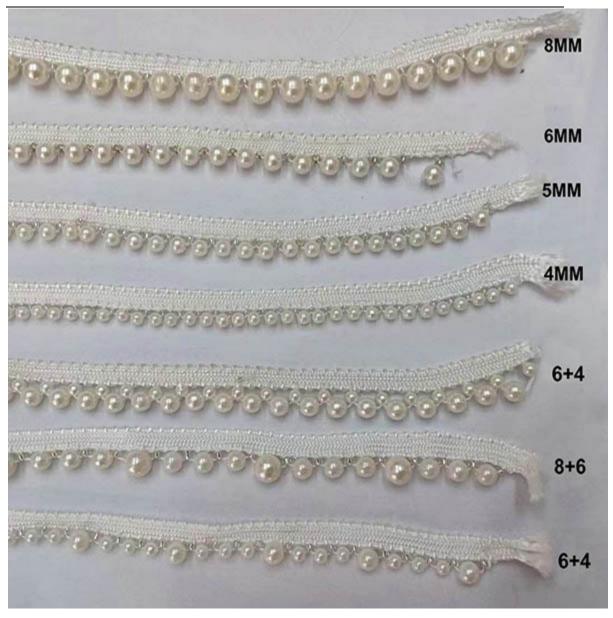

## **Product Parameter (Specification)**

| Product name            | beaded lace trim                                                                         |
|-------------------------|------------------------------------------------------------------------------------------|
| Colour                  | greige and offer dying and assorted colors for option (Dyeing any color as you required) |
| MOQ                     | 1000 yards                                                                               |
| Customized              | OEM&ODM are welcomed, We can also make based on client's designs and pictures            |
| Production time         | Normally 7-20 days depends on the quantity                                               |
| Packing Method          | Inner:pack in bundles and put in the polybags Outer:standard carton                      |
| Shipping mode( Delivery | By Sea, By Air, By DHL/FedEx/UPS/TNT.                                                    |

### **Product Details**

beaded lace trim