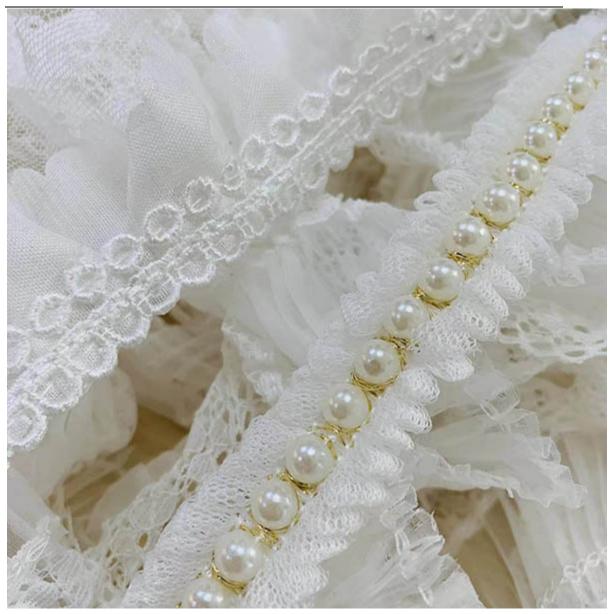

# **Product Feature And Application**

There is one more adorable type of lace - beaded lace trim, .they are usually sew-on fabric. They look absolutely adorable and are perfect for decorating casual wear and evening gowns.

### **Product Details**

beaded lace trim