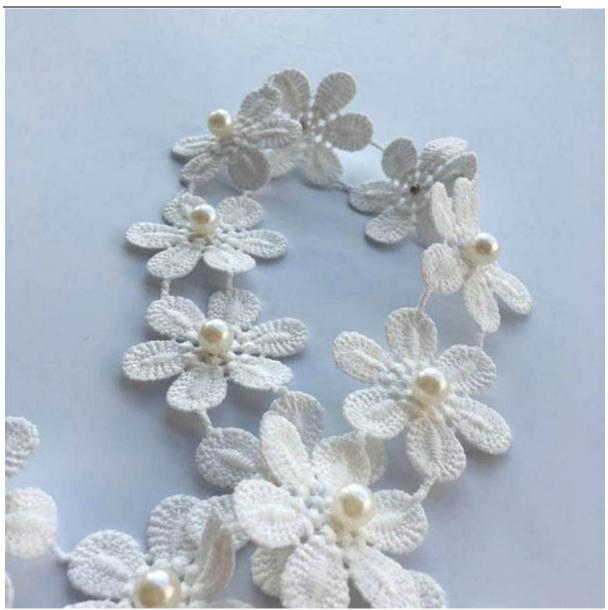

#### **Beaded Lace Trim**

LB® is a large-scale beaded lace trim manufacturer and supplier in China. We have been specialized in lace trim for many years. Our products have a good price advantage and cover most of the European and South American markets. We look forward to becoming your long-term partner in China.

#### beaded lace trim

You are welcomed to come to our factory to buy the latest selling, low price, and high-quality LB® Beaded Lace Trim. We look forward to cooperating with you. We have the distinct advantage because the success of our company is directly related to each and every individual. We take pride in all we do, and we take pride in a job well done. These beaded lace trim is the latest designs of high-quality lace. The beaded lace trim is made of polyester milk silk, it can be used in clothing, bags and home textile products.

# **Product Feature And Application**

There is one more adorable type of lace - beaded lace trim, .they are usually sew-on fabric. They look absolutely adorable and are perfect for decorating casual wear and evening gowns.

### **Product Details**

beaded lace trim