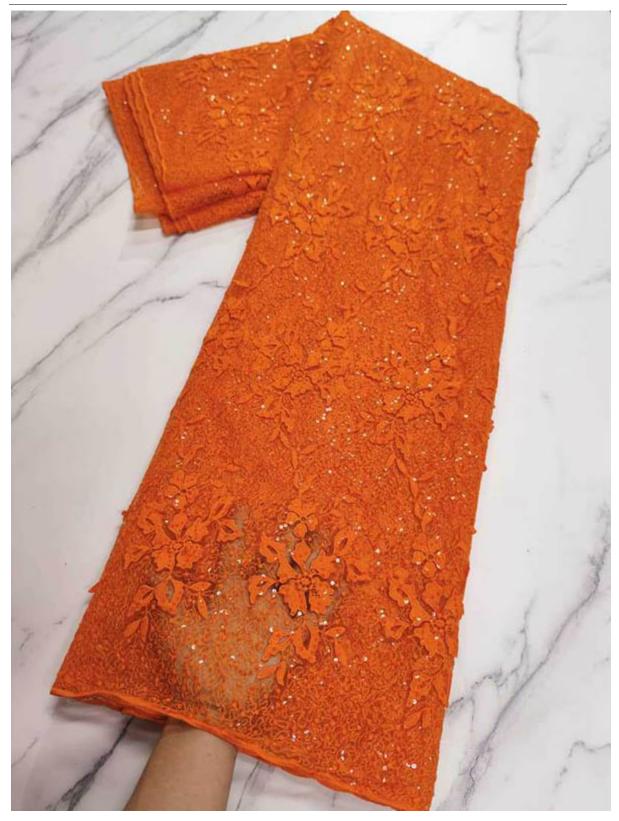

#### **African Embroidery Lace**

LB® is a large-scale African Embroidery Lace manufacturer, These African Embroidery Lace is the latest desgins of high-quality lace. The African Embroidery Lace is made of chemical/milk silk, it can be used in clothing, bags and home textile products.

### **African Embroidery Lace**

As the professional manufacture, we would like to provide you LB® African Embroidery Lace. With many European and American, Asian and domestic customers, we have established long-term good relationship with common progress. Sincerely expect to join hands with you to create the future. These African Embroidery Lace is the latest designs of high-quality lace. The African Embroidery Lace is made of chemical/milk , it can be used in wedding, clothing, bags and home textile products.

# **Product Feature And Application**

There is one more adorable type of lace - African Embroidery Lace, they are usually sew-on fabric. They look absolutely adorable and are perfect for decorating casual wear and evening gowns.