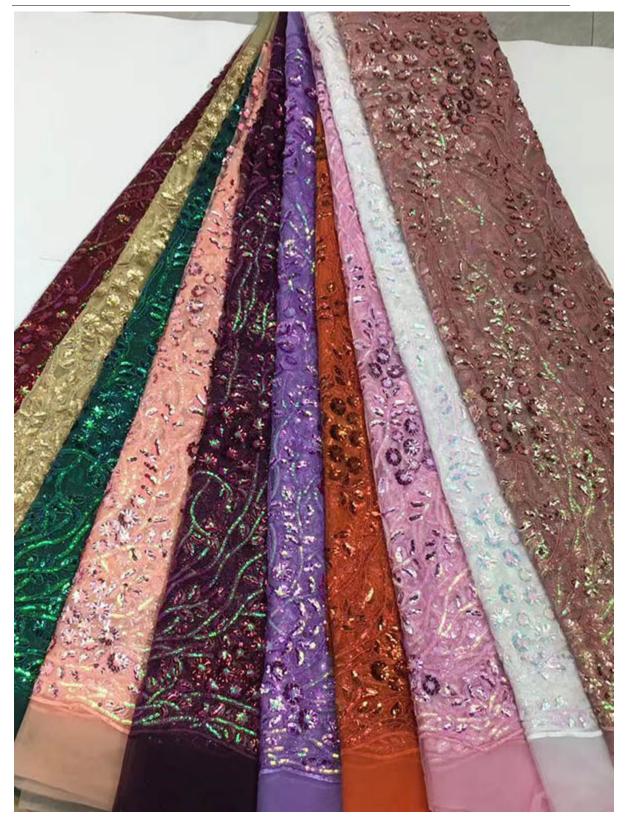

## **Product Parameter (Specification)**

| Product name                   | African Embroidery Lace                                                       |
|--------------------------------|-------------------------------------------------------------------------------|
| Colour                         | White , black , pink, yellow etc all possible colors                          |
| MOQ                            | 500 pcs                                                                       |
| Customized                     | OEM&ODM are welcomed, We can also make based on client's designs and pictures |
| Production time                | Normally 7-20 days depends on the quantity                                    |
| Packing Method                 | Inner:pack in bundles and put in the polybags Outer: poly bag                 |
| Shipping mode( Delivery Terms) | By Sea, By Air, By DHL/FedEx/UPS/TNT.                                         |