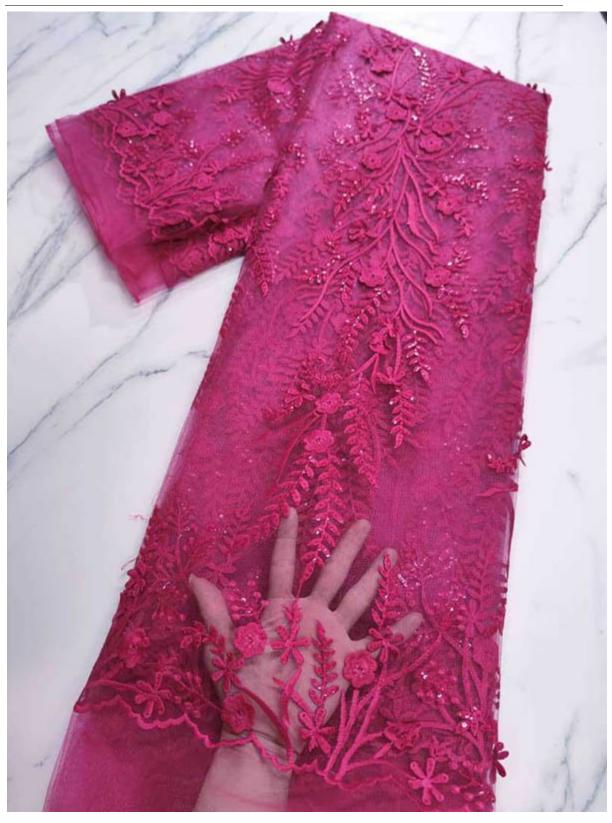

#### **African Embroidery Lace**

LB® is a large-scale African Embroidery Lace manufacturer, These African Embroidery Lace is the latest desgins of high-quality lace. The African Embroidery Lace is made of chemical/milk silk, it can be used in clothing, bags and home textile products.

### **African Embroidery Lace**

As the professional manufacture, we would like to provide you LB® African Embroidery Lace. With many European and American, Asian and domestic customers, we have established long-term good relationship with common progress. Sincerely expect to join hands with you to create the future. These African Embroidery Lace is the latest designs of high-quality lace. The African Embroidery Lace is made of chemical/milk , it can be used in wedding, clothing, bags and home textile products.

# **Product Feature And Application**

There is one more adorable type of lace - African Embroidery Lace, they are usually sew-on fabric. They look absolutely adorable and are perfect for decorating casual wear and evening gowns.