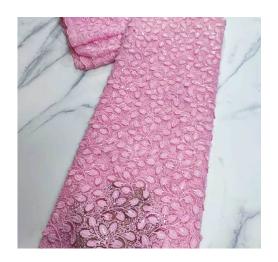

#### **African Embroidery Lace**

LB® is a large-scale African Embroidery Lace manufacturer, These African Embroidery Lace is the latest desgins of high-quality lace. The African Embroidery Lace is made of chemical/milk silk, it can be used in clothing, bags and home textile products.

### **African Embroidery Lace**

As the professional manufacture, we would like to provide you LB® African Embroidery Lace. With many European and American, Asian and domestic customers, we have established long-term good relationship with common progress. Sincerely expect to join hands with you to create the future. These African Embroidery Lace is the latest designs of high-quality lace. The African Embroidery Lace is made of chemical/milk , it can be used in wedding, clothing, bags and home textile products.

# **Product Feature And Application**

There is one more adorable type of lace - African Embroidery Lace, they are usually sew-on fabric. They look absolutely adorable and are perfect for decorating casual wear and evening gowns.