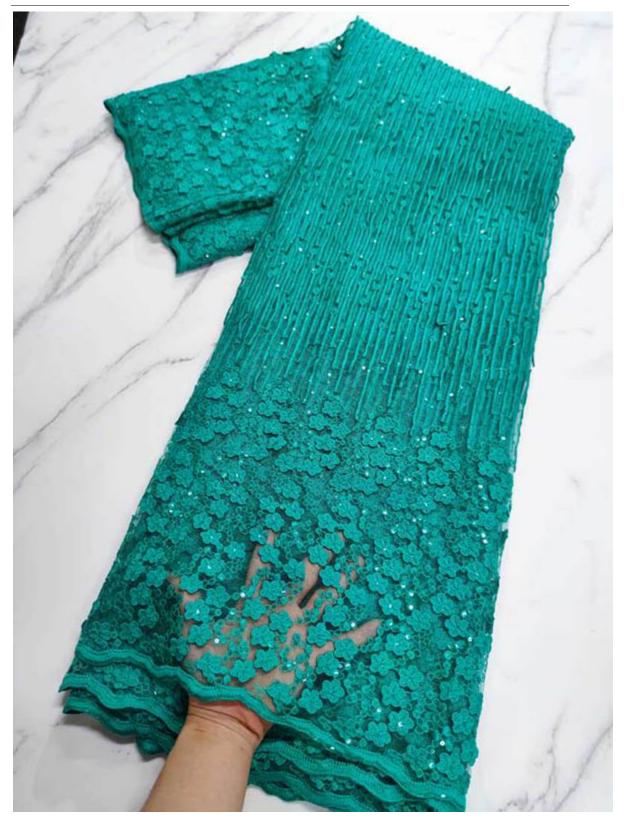

#### **African Embroidery Lace**

LB® is a large-scale African Embroidery Lace manufacturer, These African Embroidery Lace is the latest desgins of high-quality lace. The African Embroidery Lace is made of chemical/milk silk, it can be used in clothing, bags and home textile products.

### **African Embroidery Lace**

As the professional manufacture, we would like to provide you LB® African Embroidery Lace. With many European and American, Asian and domestic customers, we have established long-term good relationship with common progress. Sincerely expect to join hands with you to create the future. These African Embroidery Lace is the latest designs of high-quality lace. The African Embroidery Lace is made of chemical/milk , it can be used in wedding, clothing, bags and home textile products.

# **Product Feature And Application**

There is one more adorable type of lace - African Embroidery Lace, they are usually sew-on fabric. They look absolutely adorable and are perfect for decorating casual wear and evening gowns.