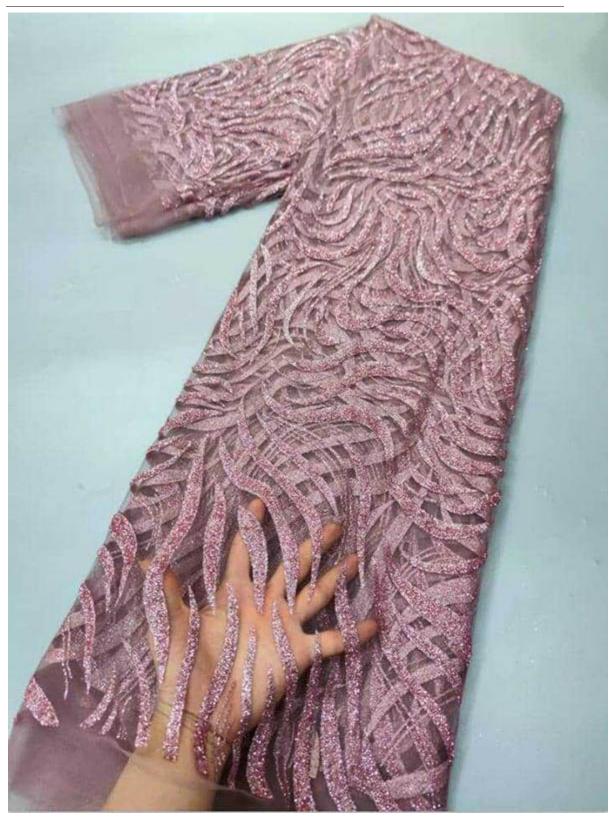

#### **African Embroidery Lace**

LB® is a large-scale African Embroidery Lace manufacturer, These African Embroidery Lace is the latest desgins of high-quality lace. The African Embroidery Lace is made of chemical/milk silk, it can be used in clothing, bags and home textile products.

### **African Embroidery Lace**

As the professional manufacture, we would like to provide you LB® African Embroidery Lace. With many European and American, Asian and domestic customers, we have established long-term good relationship with common progress. Sincerely expect to join hands with you to create the future. These African Embroidery Lace is the latest designs of high-quality lace. The African Embroidery Lace is made of chemical/milk , it can be used in wedding, clothing, bags and home textile products.

# **Product Feature And Application**

There is one more adorable type of lace - African Embroidery Lace, they are usually sew-on fabric. They look absolutely adorable and are perfect for decorating casual wear and evening gowns.