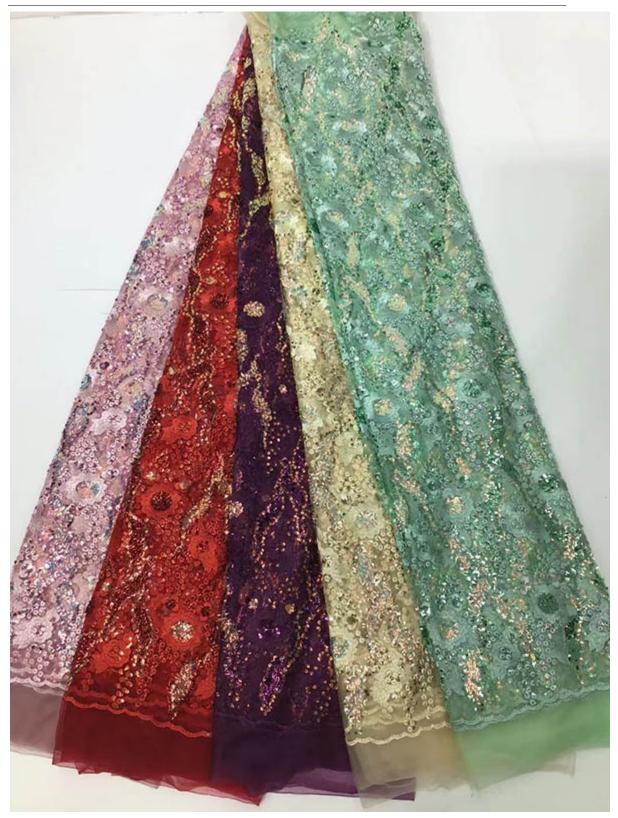

## **Product Parameter (Specification)**

| Product name                   | African Embroidery Lace                                                       |
|--------------------------------|-------------------------------------------------------------------------------|
| Colour                         | White , black , pink, yellow etc all possible colors                          |
| MOQ                            | 500 pcs                                                                       |
| Customized                     | OEM&ODM are welcomed, We can also make based on client's designs and pictures |
| Production time                | Normally 7-20 days depends on the quantity                                    |
| Packing Method                 | Inner:pack in bundles and put in the polybags Outer: poly bag                 |
| Shipping mode( Delivery Terms) | By Sea, By Air, By DHL/FedEx/UPS/TNT.                                         |