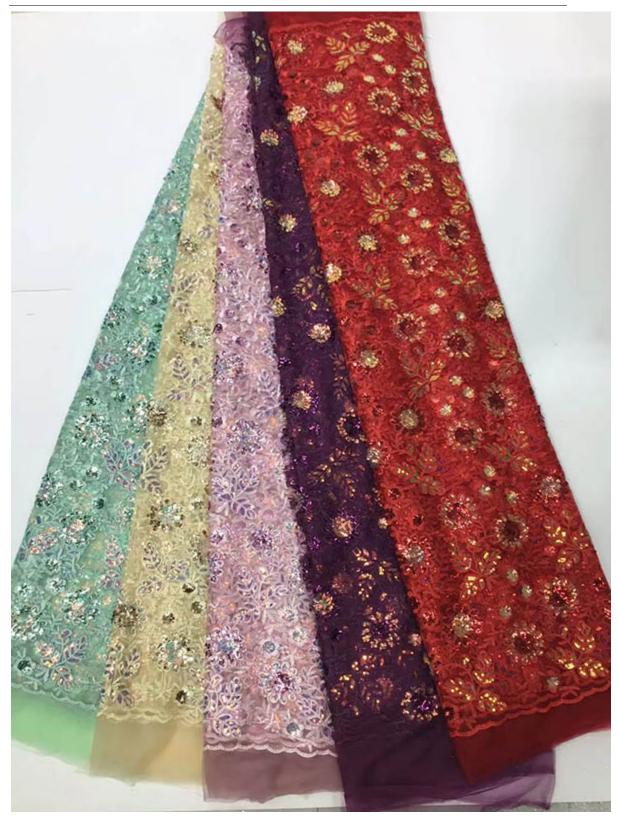

#### **African Embroidery Lace**

LB® is a large-scale African Embroidery Lace manufacturer, These African Embroidery Lace is the latest desgins of high-quality lace. The African Embroidery Lace is made of chemical/milk silk, it can be used in clothing, bags and home textile products.

### **African Embroidery Lace**

As the professional manufacture, we would like to provide you LB® African Embroidery Lace. With many European and American, Asian and domestic customers, we have established long-term good relationship with common progress. Sincerely expect to join hands with you to create the future. These African Embroidery Lace is the latest designs of high-quality lace. The African Embroidery Lace is made of chemical/milk , it can be used in wedding, clothing, bags and home textile products.

## **Product Parameter (Specification)**

| Product name                   | African Embroidery Lace                                                       |
|--------------------------------|-------------------------------------------------------------------------------|
| Colour                         | White , black , pink, yellow etc all possible colors                          |
| MOQ                            | 500 pcs                                                                       |
| Customized                     | OEM&ODM are welcomed, We can also make based on client's designs and pictures |
| Production time                | Normally 7-20 days depends on the quantity                                    |
| Packing Method                 | Inner:pack in bundles and put in the polybags Outer: poly bag                 |
| Shipping mode( Delivery Terms) | By Sea, By Air, By DHL/FedEx/UPS/TNT.                                         |