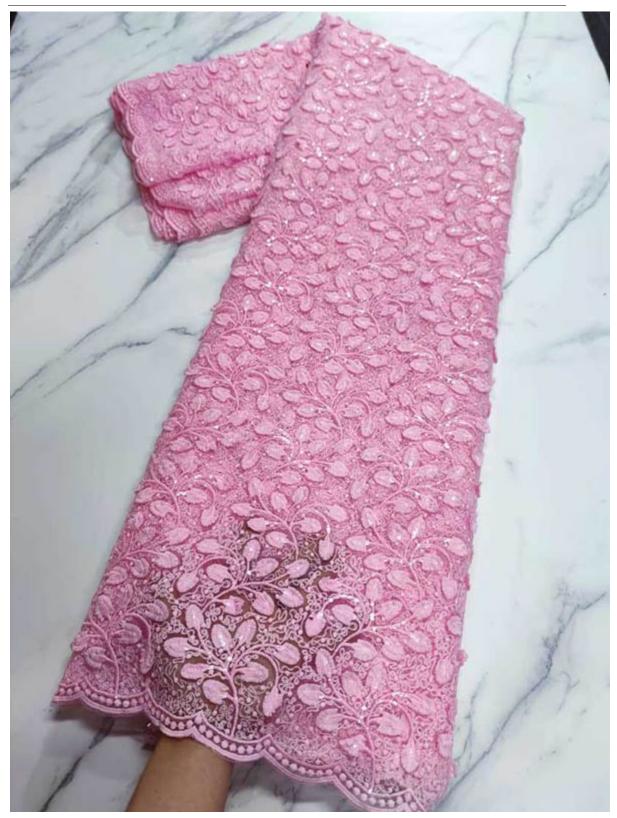

#### **African Embroidery Lace**

LB® is a large-scale African Embroidery Lace manufacturer, These African Embroidery Lace is the latest desgins of high-quality lace. The African Embroidery Lace is made of chemical/milk silk, it can be used in clothing, bags and home textile products.

### **African Embroidery Lace**

As the professional manufacture, we would like to provide you LB® African Embroidery Lace. With many European and American, Asian and domestic customers, we have established long-term good relationship with common progress. Sincerely expect to join hands with you to create the future. These African Embroidery Lace is the latest designs of high-quality lace. The African Embroidery Lace is made of chemical/milk , it can be used in wedding, clothing, bags and home textile products.

# **Product Feature And Application**

There is one more adorable type of lace - African Embroidery Lace, they are usually sew-on fabric. They look absolutely adorable and are perfect for decorating casual wear and evening gowns.