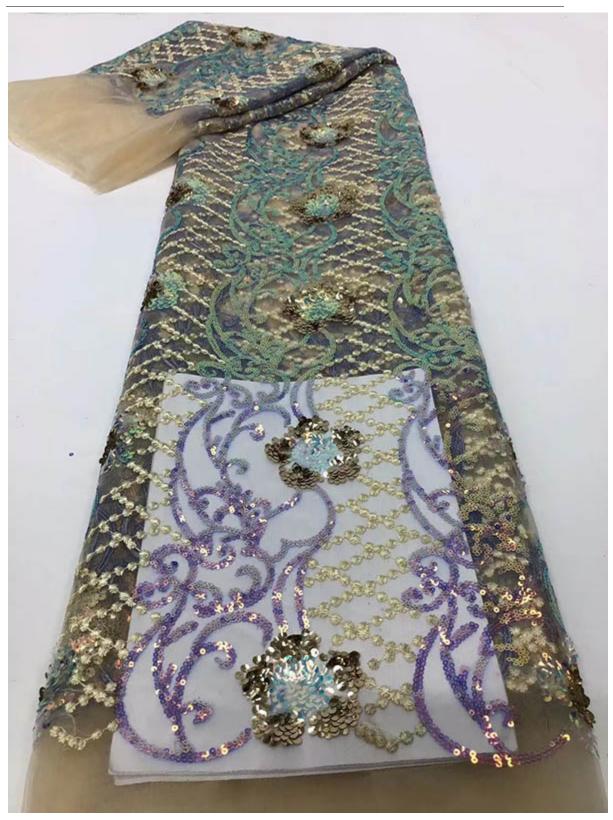

#### **African Embroidery Lace**

LB® is a large-scale African Embroidery Lace manufacturer, These African Embroidery Lace is the latest desgins of high-quality lace. The African Embroidery Lace is made of chemical/milk silk, it can be used in clothing, bags and home textile products.

### **African Embroidery Lace**

As the professional manufacture, we would like to provide you LB® African Embroidery Lace. With many European and American, Asian and domestic customers, we have established long-term good relationship with common progress. Sincerely expect to join hands with you to create the future. These African Embroidery Lace is the latest designs of high-quality lace. The African Embroidery Lace is made of chemical/milk , it can be used in wedding, clothing, bags and home textile products.

# **Product Feature And Application**

There is one more adorable type of lace - African Embroidery Lace, they are usually sew-on fabric. They look absolutely adorable and are perfect for decorating casual wear and evening gowns.