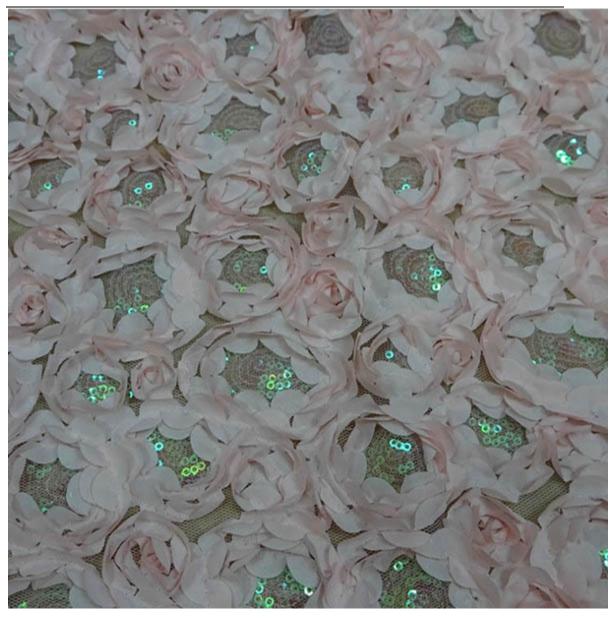

#### 3D Rose Wedding Fabric

LB® is a large-scale 3d Rose Wedding Fabric manufacturer, These 3d Rose Wedding Fabric is the latest desgins of high-quality lace. The 3d Rose Wedding Fabric is made of polyester. it can be used in clothing, bags and home textile products.

## 3d Rose Wedding Fabric

As a professional high quality LB® 3D Rose Wedding Fabric manufacture, you can rest assured to buy 3D Rose Wedding Fabric from our factory and we will offer you the best after-sale service and timely delivery. Our products have a good quality&price advantage and cover most of the European and American markets. We look forward to becoming your long-term partner in China. These 3d Rose Wedding Fabric is the latest designs of high-quality lace. The 3d Rose Wedding Fabric is made of polyester, it can be used in wedding, clothing, bags and home textile products.

# **Product Feature And Application**

There is one more adorable type of lace - 3d Rose Wedding Fabric, they are usually sew-on fabric. They look absolutely adorable and are perfect for decorating casual wear and evening gowns.