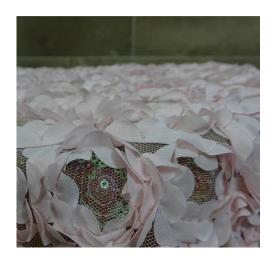

#### 3D Rose Wedding Fabric

LB® is a large-scale 3d Rose Wedding Fabric manufacturer, These 3d Rose Wedding Fabric is the latest desgins of high-quality lace. The 3d Rose Wedding Fabric is made of polyester. it can be used in clothing, bags and home textile products.

## 3d Rose Wedding Fabric

As a professional high quality LB® 3D Rose Wedding Fabric manufacture, you can rest assured to buy 3D Rose Wedding Fabric from our factory and we will offer you the best after-sale service and timely delivery. Our products have a good quality&price advantage and cover most of the European and American markets. We look forward to becoming your long-term partner in China. These 3d Rose Wedding Fabric is the latest designs of high-quality lace. The 3d Rose Wedding Fabric is made of polyester, it can be used in wedding, clothing, bags and home textile products.

# **Product Feature And Application**

There is one more adorable type of lace - 3d Rose Wedding Fabric, they are usually sew-on fabric. They look absolutely adorable and are perfect for decorating casual wear and evening gowns.