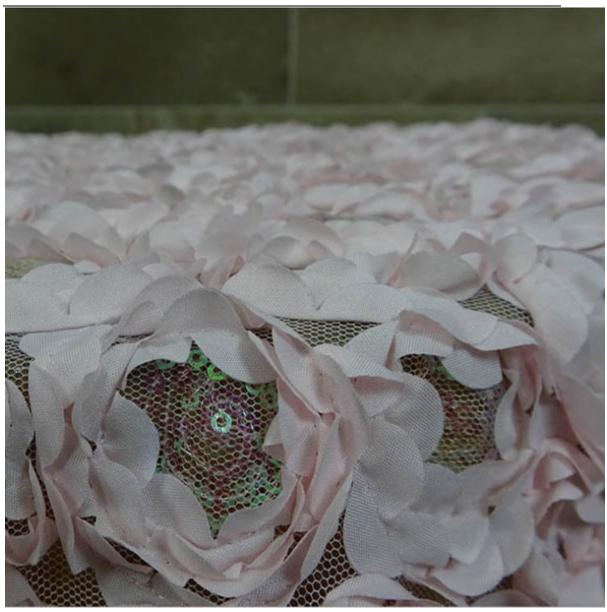

#### 3D Rose Wedding Fabric

LB® is a large-scale 3d Rose Wedding Fabric manufacturer, These 3d Rose Wedding Fabric is the latest desgins of high-quality lace. The 3d Rose Wedding Fabric is made of polyester. it can be used in clothing, bags and home textile products.

## 3d Rose Wedding Fabric

As a professional high quality LB® 3D Rose Wedding Fabric manufacture, you can rest assured to buy 3D Rose Wedding Fabric from our factory and we will offer you the best after-sale service and timely delivery. Our products have a good quality&price advantage and cover most of the European and American markets. We look forward to becoming your long-term partner in China. These 3d Rose Wedding Fabric is the latest designs of high-quality lace. The 3d Rose Wedding Fabric is made of polyester, it can be used in wedding, clothing, bags and home textile products.

# **Product Feature And Application**

There is one more adorable type of lace - 3d Rose Wedding Fabric, they are usually sew-on fabric. They look absolutely adorable and are perfect for decorating casual wear and evening gowns.