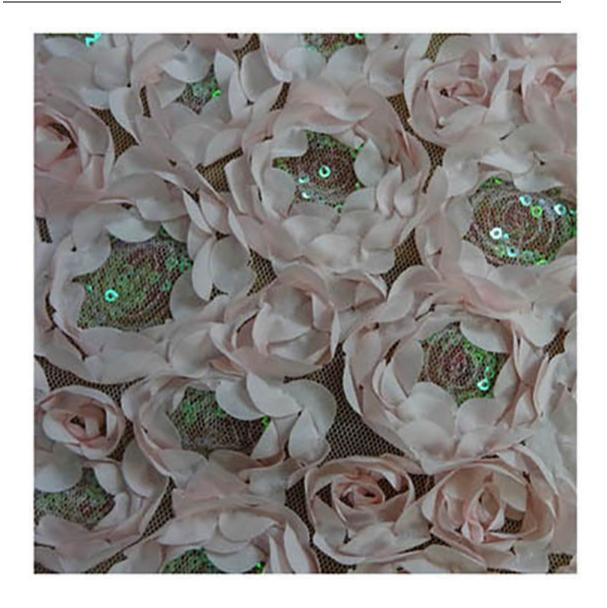

#### 3D Rose Wedding Fabric

LB® is a large-scale 3d Rose Wedding Fabric manufacturer, These 3d Rose Wedding Fabric is the latest desgins of high-quality lace. The 3d Rose Wedding Fabric is made of polyester. it can be used in clothing, bags and home textile products.

## 3d Rose Wedding Fabric

As a professional high quality LB® 3D Rose Wedding Fabric manufacture, you can rest assured to buy 3D Rose Wedding Fabric from our factory and we will offer you the best after-sale service and timely delivery. Our products have a good quality&price advantage and cover most of the European and American markets. We look forward to becoming your long-term partner in China. These 3d Rose Wedding Fabric is the latest designs of high-quality lace. The 3d Rose Wedding Fabric is made of polyester, it can be used in wedding, clothing, bags and home textile products.

# **Product Feature And Application**

There is one more adorable type of lace - 3d Rose Wedding Fabric, they are usually sew-on fabric. They look absolutely adorable and are perfect for decorating casual wear and evening gowns.