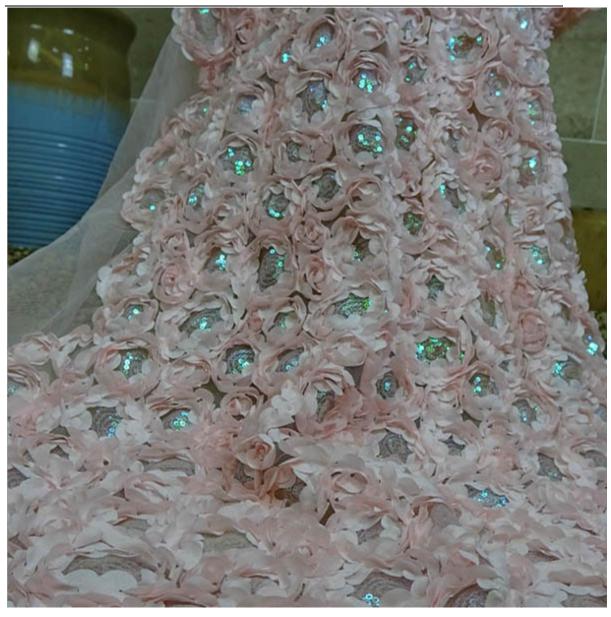

#### 3D Rose Wedding Fabric

LB® is a large-scale 3d Rose Wedding Fabric manufacturer, These 3d Rose Wedding Fabric is the latest desgins of high-quality lace. The 3d Rose Wedding Fabric is made of polyester. it can be used in clothing, bags and home textile products.

## 3d Rose Wedding Fabric

As a professional high quality LB® 3D Rose Wedding Fabric manufacture, you can rest assured to buy 3D Rose Wedding Fabric from our factory and we will offer you the best after-sale service and timely delivery. Our products have a good quality&price advantage and cover most of the European and American markets. We look forward to becoming your long-term partner in China. These 3d Rose Wedding Fabric is the latest designs of high-quality lace. The 3d Rose Wedding Fabric is made of polyester, it can be used in wedding, clothing, bags and home textile products.

# **Product Feature And Application**

There is one more adorable type of lace - 3d Rose Wedding Fabric, they are usually sew-on fabric. They look absolutely adorable and are perfect for decorating casual wear and evening gowns.