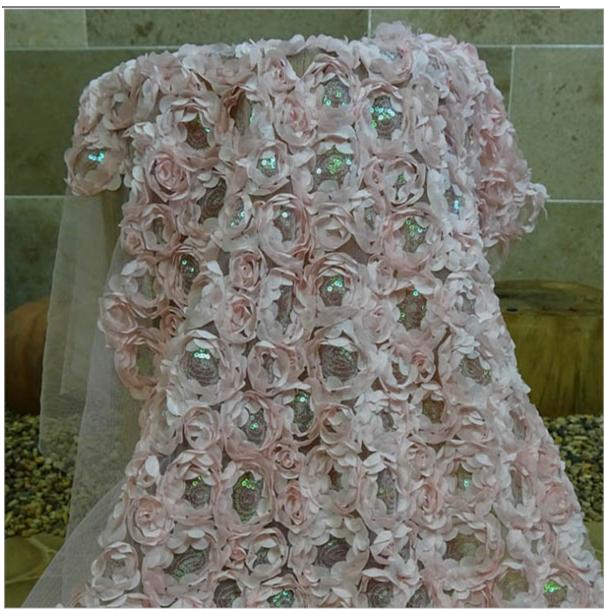

#### 3D Rose Wedding Fabric

LB® is a large-scale 3d Rose Wedding Fabric manufacturer, These 3d Rose Wedding Fabric is the latest desgins of high-quality lace. The 3d Rose Wedding Fabric is made of polyester. it can be used in clothing, bags and home textile products.

## 3d Rose Wedding Fabric

As a professional high quality LB® 3D Rose Wedding Fabric manufacture, you can rest assured to buy 3D Rose Wedding Fabric from our factory and we will offer you the best after-sale service and timely delivery. Our products have a good quality&price advantage and cover most of the European and American markets. We look forward to becoming your long-term partner in China. These 3d Rose Wedding Fabric is the latest designs of high-quality lace. The 3d Rose Wedding Fabric is made of polyester, it can be used in wedding, clothing, bags and home textile products.

# **Product Feature And Application**

There is one more adorable type of lace - 3d Rose Wedding Fabric, they are usually sew-on fabric. They look absolutely adorable and are perfect for decorating casual wear and evening gowns.