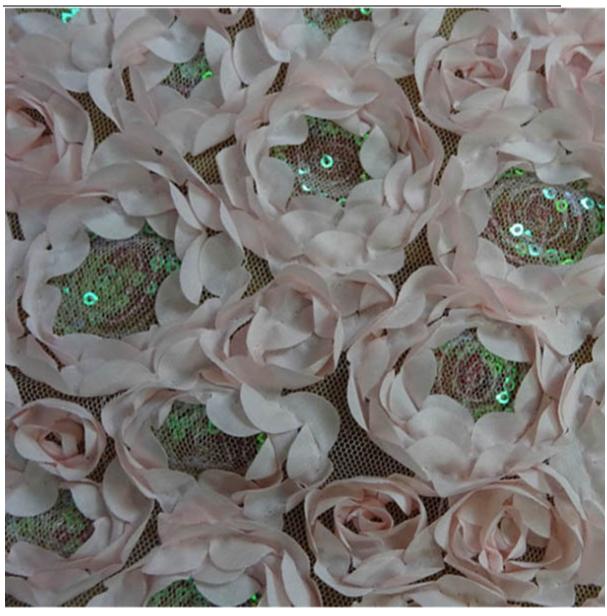

#### 3D Rose Wedding Fabric

LB® is a large-scale 3d Rose Wedding Fabric manufacturer, These 3d Rose Wedding Fabric is the latest desgins of high-quality lace. The 3d Rose Wedding Fabric is made of polyester. it can be used in clothing, bags and home textile products.

## 3d Rose Wedding Fabric

As a professional high quality LB® 3D Rose Wedding Fabric manufacture, you can rest assured to buy 3D Rose Wedding Fabric from our factory and we will offer you the best after-sale service and timely delivery. Our products have a good quality&price advantage and cover most of the European and American markets. We look forward to becoming your long-term partner in China. These 3d Rose Wedding Fabric is the latest designs of high-quality lace. The 3d Rose Wedding Fabric is made of polyester, it can be used in wedding, clothing, bags and home textile products.

# **Product Feature And Application**

There is one more adorable type of lace - 3d Rose Wedding Fabric, they are usually sew-on fabric. They look absolutely adorable and are perfect for decorating casual wear and evening gowns.