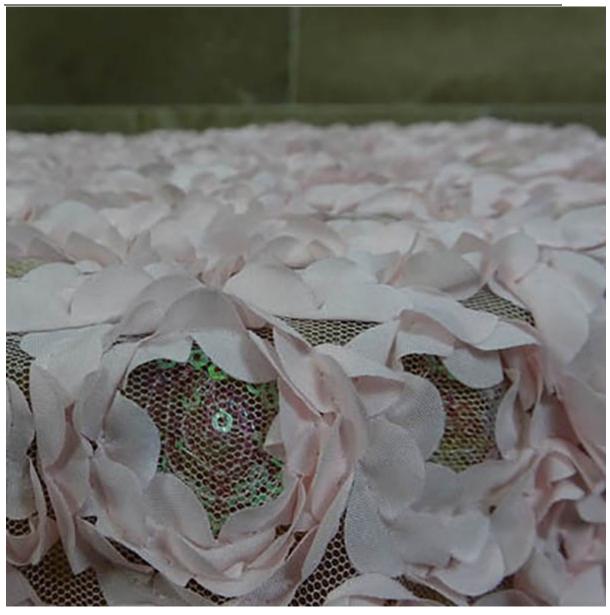

#### 3D Rose Wedding Fabric

LB® is a large-scale 3d Rose Wedding Fabric manufacturer, These 3d Rose Wedding Fabric is the latest desgins of high-quality lace. The 3d Rose Wedding Fabric is made of polyester. it can be used in clothing, bags and home textile products.

## 3d Rose Wedding Fabric

As a professional high quality LB® 3D Rose Wedding Fabric manufacture, you can rest assured to buy 3D Rose Wedding Fabric from our factory and we will offer you the best after-sale service and timely delivery. Our products have a good quality&price advantage and cover most of the European and American markets. We look forward to becoming your long-term partner in China. These 3d Rose Wedding Fabric is the latest designs of high-quality lace. The 3d Rose Wedding Fabric is made of polyester, it can be used in wedding, clothing, bags and home textile products.

# **Product Feature And Application**

There is one more adorable type of lace - 3d Rose Wedding Fabric, they are usually sew-on fabric. They look absolutely adorable and are perfect for decorating casual wear and evening gowns.