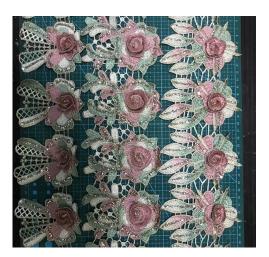

#### **3D Flower Polyester Trim**

LB® is a large-scale 3d flower polyester trim manufacturer ,These 3d flower polyester trim is the latest desgins of high-quality lace. The 3d flower polyester trim is made of chemical, it can be used in clothing, bags and home textile products.

### 3d flower polyester trim

You can rest assured to buy LB® 3D Flower Polyester Trim from our factory and we will offer you the best after-sale service and timely delivery. The company has always been oriented by customer demand and respect for talents, constantly improve their strength, improve service level and quality. These 3d flower polyester trim is the latest designs of high-quality lace. The **3d flower polyester trim** is made of chemical, it can be used in wedding, clothing, bags and home textile products.

# **3.Product Feature And Application**

There is one more adorable type of lace –3d flower polyester trim , .they are usually sewon fabric. They look absolutely adorable and are perfect for decorating casual wear and evening gowns.