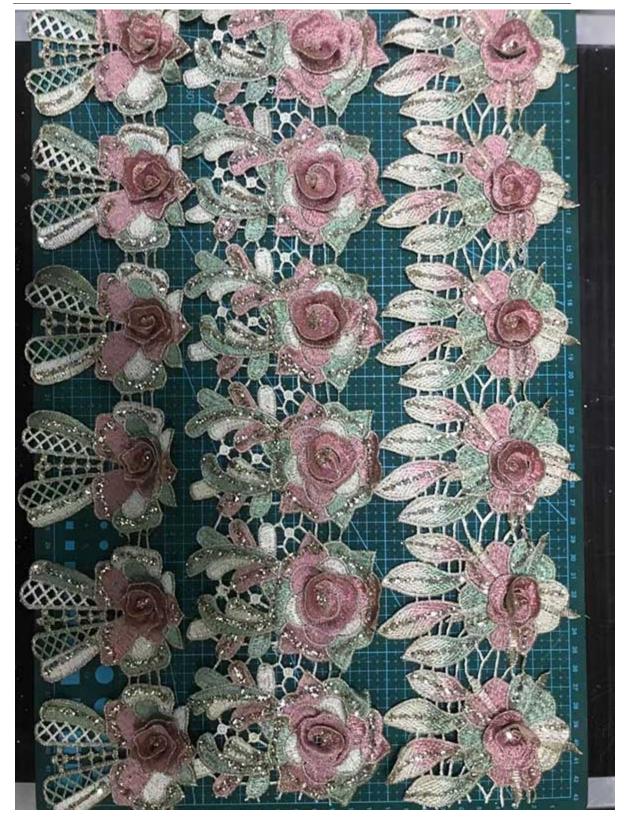

#### **3D Flower Polyester Trim**

LB® is a large-scale 3d flower polyester trim manufacturer ,These 3d flower polyester trim is the latest desgins of high-quality lace. The 3d flower polyester trim is made of chemical, it can be used in clothing, bags and home textile products.

### 3d flower polyester trim

You can rest assured to buy LB® 3D Flower Polyester Trim from our factory and we will offer you the best after-sale service and timely delivery. The company has always been oriented by customer demand and respect for talents, constantly improve their strength, improve service level and quality. These 3d flower polyester trim is the latest designs of high-quality lace. The **3d flower polyester trim** is made of chemical, it can be used in wedding, clothing, bags and home textile products.

# **3.Product Feature And Application**

There is one more adorable type of lace –3d flower polyester trim , .they are usually sewon fabric. They look absolutely adorable and are perfect for decorating casual wear and evening gowns.