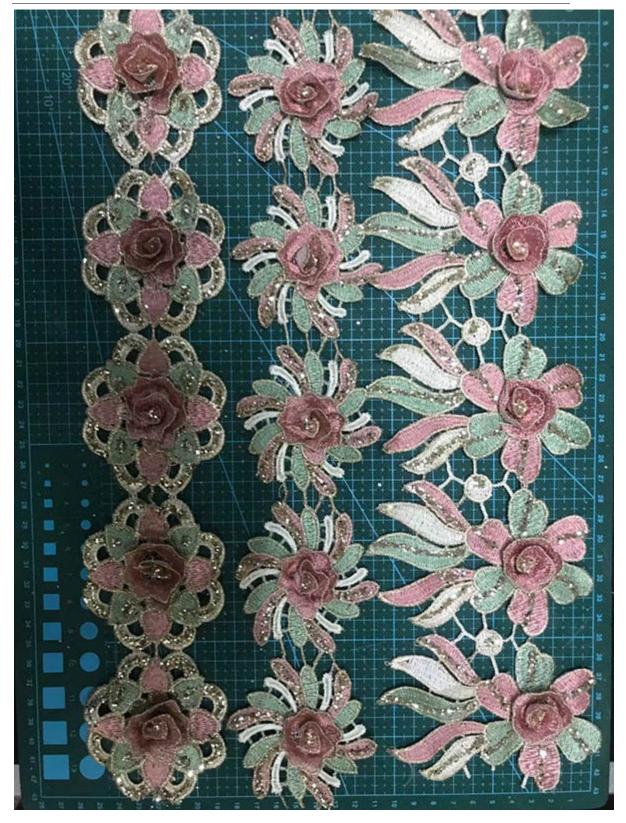

#### **3D Flower Polyester Trim**

LB® is a large-scale 3d flower polyester trim manufacturer ,These 3d flower polyester trim is the latest desgins of high-quality lace. The 3d flower polyester trim is made of chemical, it can be used in clothing, bags and home textile products.

### 3d flower polyester trim

You can rest assured to buy LB® 3D Flower Polyester Trim from our factory and we will offer you the best after-sale service and timely delivery. The company has always been oriented by customer demand and respect for talents, constantly improve their strength, improve service level and quality. These 3d flower polyester trim is the latest designs of high-quality lace. The **3d flower polyester trim** is made of chemical, it can be used in wedding, clothing, bags and home textile products.

# **3.Product Feature And Application**

There is one more adorable type of lace –3d flower polyester trim , .they are usually sewon fabric. They look absolutely adorable and are perfect for decorating casual wear and evening gowns.

# **4.Product Details**

3d flower polyester trim

E-mail: kenlin@lb-ind.com

E-mail: kenlin@lb-ind.com