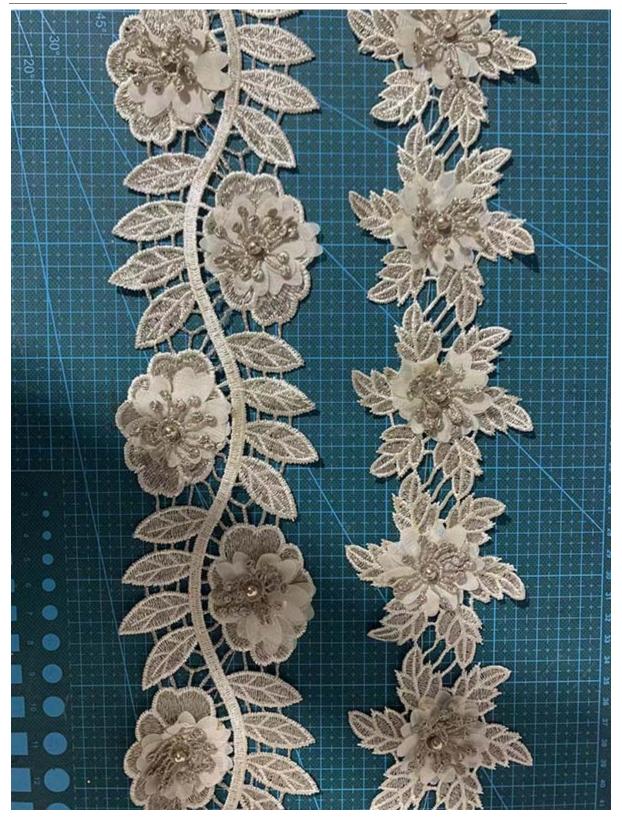

#### **3D Flower Polyester Trim**

LB® is a large-scale 3d flower polyester trim manufacturer ,These 3d flower polyester trim is the latest desgins of high-quality lace. The 3d flower polyester trim is made of chemical, it can be used in clothing, bags and home textile products.

### 3d flower polyester trim

You can rest assured to buy LB® 3D Flower Polyester Trim from our factory and we will offer you the best after-sale service and timely delivery. The company has always been oriented by customer demand and respect for talents, constantly improve their strength, improve service level and quality. These 3d flower polyester trim is the latest designs of high-quality lace. The **3d flower polyester trim** is made of chemical, it can be used in wedding, clothing, bags and home textile products.

# **3.Product Feature And Application**

There is one more adorable type of lace –3d flower polyester trim , .they are usually sewon fabric. They look absolutely adorable and are perfect for decorating casual wear and evening gowns.

# **4.Product Details**

3d flower polyester trim

E-mail: kenlin@lb-ind.com

E-mail: kenlin@lb-ind.com