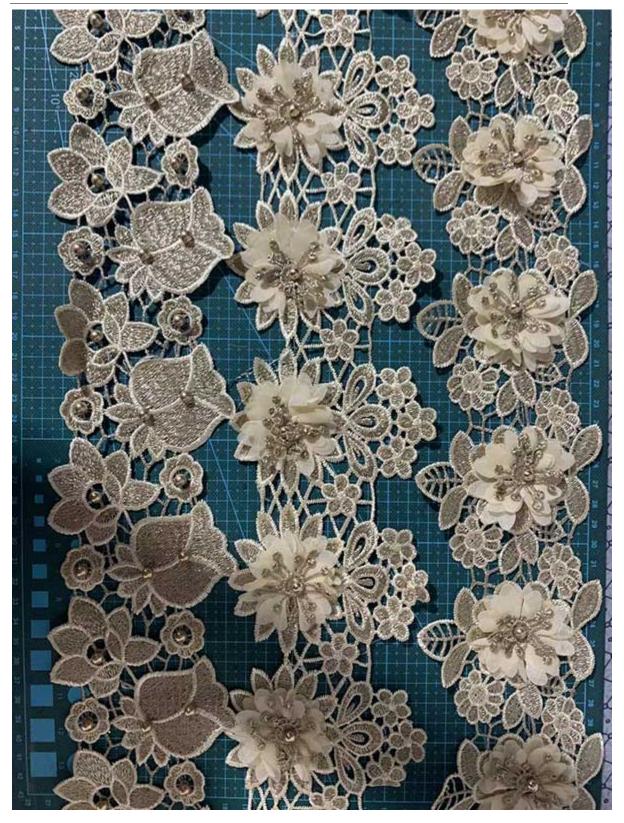

#### **3D Flower Polyester Trim**

LB® is a large-scale 3d flower polyester trim manufacturer ,These 3d flower polyester trim is the latest desgins of high-quality lace. The 3d flower polyester trim is made of chemical, it can be used in clothing, bags and home textile products.

### 3d flower polyester trim

You can rest assured to buy LB® 3D Flower Polyester Trim from our factory and we will offer you the best after-sale service and timely delivery. The company has always been oriented by customer demand and respect for talents, constantly improve their strength, improve service level and quality. These 3d flower polyester trim is the latest designs of high-quality lace. The **3d flower polyester trim** is made of chemical, it can be used in wedding, clothing, bags and home textile products.

# **3.Product Feature And Application**

There is one more adorable type of lace –3d flower polyester trim , .they are usually sewon fabric. They look absolutely adorable and are perfect for decorating casual wear and evening gowns.

# **4.Product Details**

3d flower polyester trim

E-mail: kenlin@lb-ind.com

E-mail: kenlin@lb-ind.com