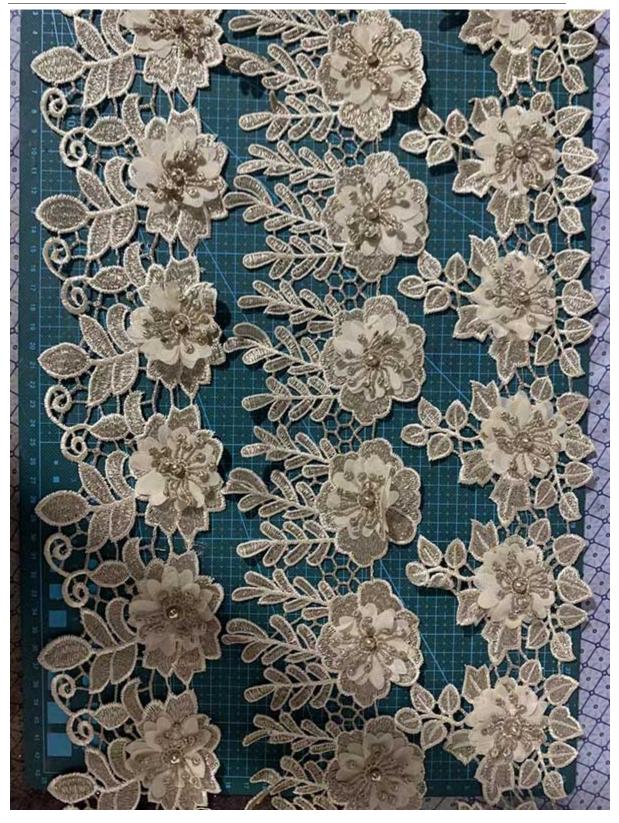

#### **3D Flower Polyester Trim**

LB® is a large-scale 3d flower polyester trim manufacturer ,These 3d flower polyester trim is the latest desgins of high-quality lace. The 3d flower polyester trim is made of chemical, it can be used in clothing, bags and home textile products.

### 3d flower polyester trim

You can rest assured to buy LB® 3D Flower Polyester Trim from our factory and we will offer you the best after-sale service and timely delivery. The company has always been oriented by customer demand and respect for talents, constantly improve their strength, improve service level and quality. These 3d flower polyester trim is the latest designs of high-quality lace. The **3d flower polyester trim** is made of chemical, it can be used in wedding, clothing, bags and home textile products.

# **3.Product Feature And Application**

There is one more adorable type of lace –3d flower polyester trim , .they are usually sewon fabric. They look absolutely adorable and are perfect for decorating casual wear and evening gowns.