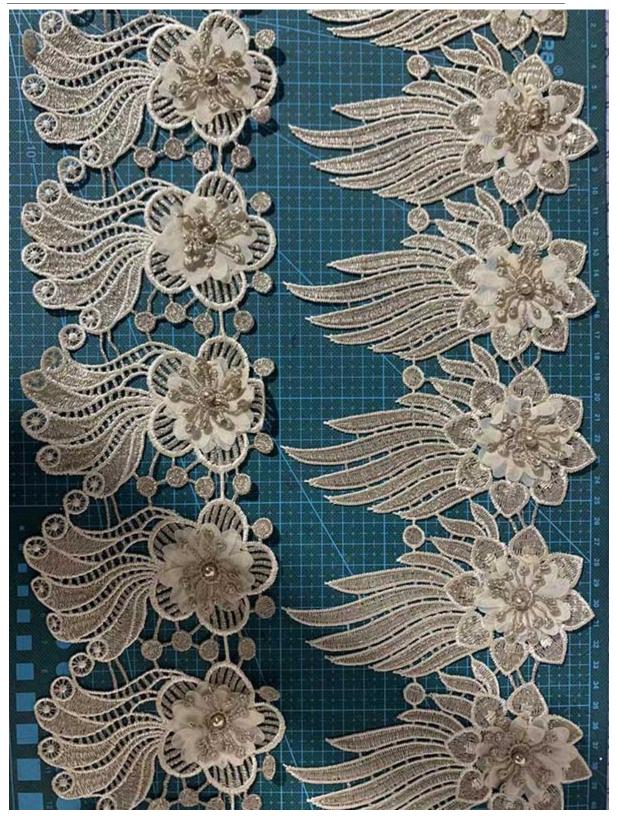

#### **3D Flower Polyester Trim**

LB® is a large-scale 3d flower polyester trim manufacturer ,These 3d flower polyester trim is the latest desgins of high-quality lace. The 3d flower polyester trim is made of chemical, it can be used in clothing, bags and home textile products.

### 3d flower polyester trim

You can rest assured to buy LB® 3D Flower Polyester Trim from our factory and we will offer you the best after-sale service and timely delivery. The company has always been oriented by customer demand and respect for talents, constantly improve their strength, improve service level and quality. These 3d flower polyester trim is the latest designs of high-quality lace. The **3d flower polyester trim** is made of chemical, it can be used in wedding, clothing, bags and home textile products.

# **3.Product Feature And Application**

There is one more adorable type of lace –3d flower polyester trim , .they are usually sewon fabric. They look absolutely adorable and are perfect for decorating casual wear and evening gowns.

# **4.Product Details**

3d flower polyester trim

E-mail: kenlin@lb-ind.com

E-mail: kenlin@lb-ind.com