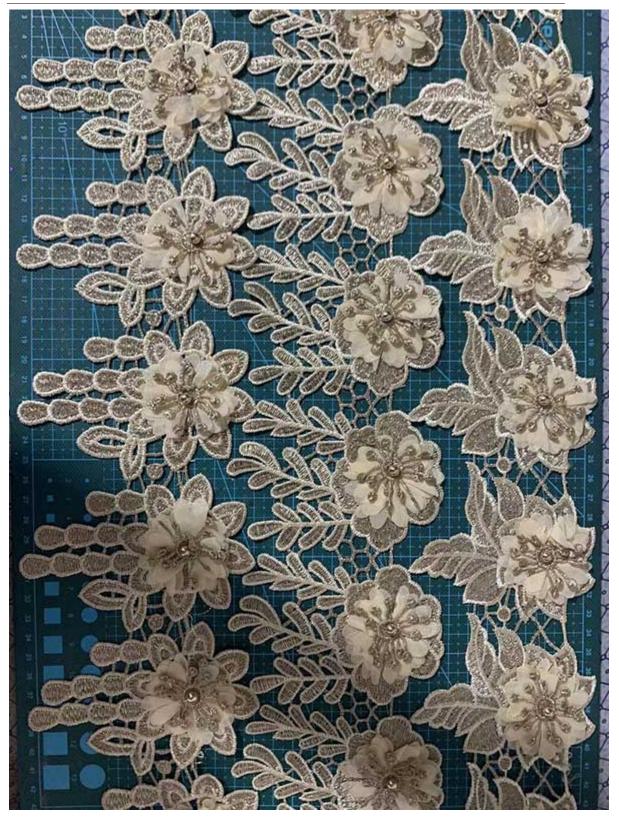

#### **3D Flower Polyester Trim**

LB® is a large-scale 3d flower polyester trim manufacturer ,These 3d flower polyester trim is the latest desgins of high-quality lace. The 3d flower polyester trim is made of chemical, it can be used in clothing, bags and home textile products.

### 3d flower polyester trim

You can rest assured to buy LB® 3D Flower Polyester Trim from our factory and we will offer you the best after-sale service and timely delivery. The company has always been oriented by customer demand and respect for talents, constantly improve their strength, improve service level and quality. These 3d flower polyester trim is the latest designs of high-quality lace. The **3d flower polyester trim** is made of chemical, it can be used in wedding, clothing, bags and home textile products.

# **3.Product Feature And Application**

There is one more adorable type of lace –3d flower polyester trim , .they are usually sewon fabric. They look absolutely adorable and are perfect for decorating casual wear and evening gowns.

# **4.Product Details**

3d flower polyester trim

E-mail: kenlin@lb-ind.com

E-mail: kenlin@lb-ind.com