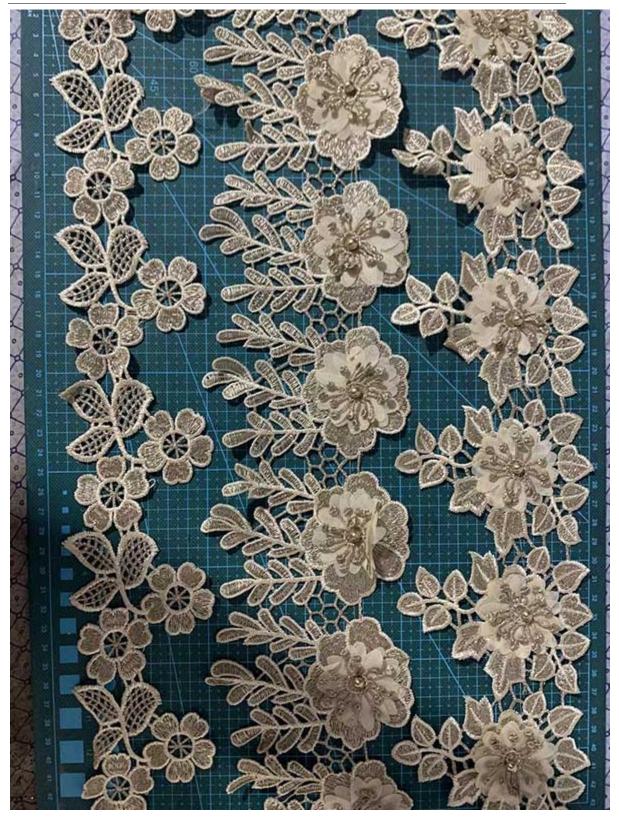

#### **3D Flower Polyester Trim**

LB® is a large-scale 3d flower polyester trim manufacturer ,These 3d flower polyester trim is the latest desgins of high-quality lace. The 3d flower polyester trim is made of chemical, it can be used in clothing, bags and home textile products.

### 3d flower polyester trim

You can rest assured to buy LB® 3D Flower Polyester Trim from our factory and we will offer you the best after-sale service and timely delivery. The company has always been oriented by customer demand and respect for talents, constantly improve their strength, improve service level and quality. These 3d flower polyester trim is the latest designs of high-quality lace. The **3d flower polyester trim** is made of chemical, it can be used in wedding, clothing, bags and home textile products.

# **3.Product Feature And Application**

There is one more adorable type of lace –3d flower polyester trim , .they are usually sewon fabric. They look absolutely adorable and are perfect for decorating casual wear and evening gowns.

# **4.Product Details**

3d flower polyester trim

E-mail: kenlin@lb-ind.com

E-mail: kenlin@lb-ind.com