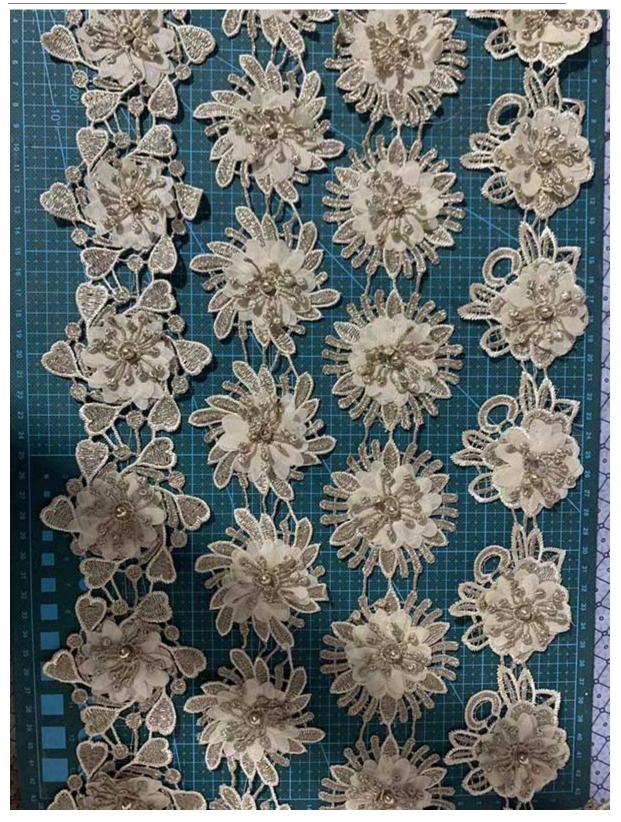

#### **3D Flower Polyester Trim**

LB® is a large-scale 3d flower polyester trim manufacturer ,These 3d flower polyester trim is the latest desgins of high-quality lace. The 3d flower polyester trim is made of chemical, it can be used in clothing, bags and home textile products.

### 3d flower polyester trim

You can rest assured to buy LB® 3D Flower Polyester Trim from our factory and we will offer you the best after-sale service and timely delivery. The company has always been oriented by customer demand and respect for talents, constantly improve their strength, improve service level and quality. These 3d flower polyester trim is the latest designs of high-quality lace. The **3d flower polyester trim** is made of chemical, it can be used in wedding, clothing, bags and home textile products.

# **3.Product Feature And Application**

There is one more adorable type of lace –3d flower polyester trim , .they are usually sewon fabric. They look absolutely adorable and are perfect for decorating casual wear and evening gowns.

# **4.Product Details**

3d flower polyester trim

E-mail: kenlin@lb-ind.com

E-mail: kenlin@lb-ind.com