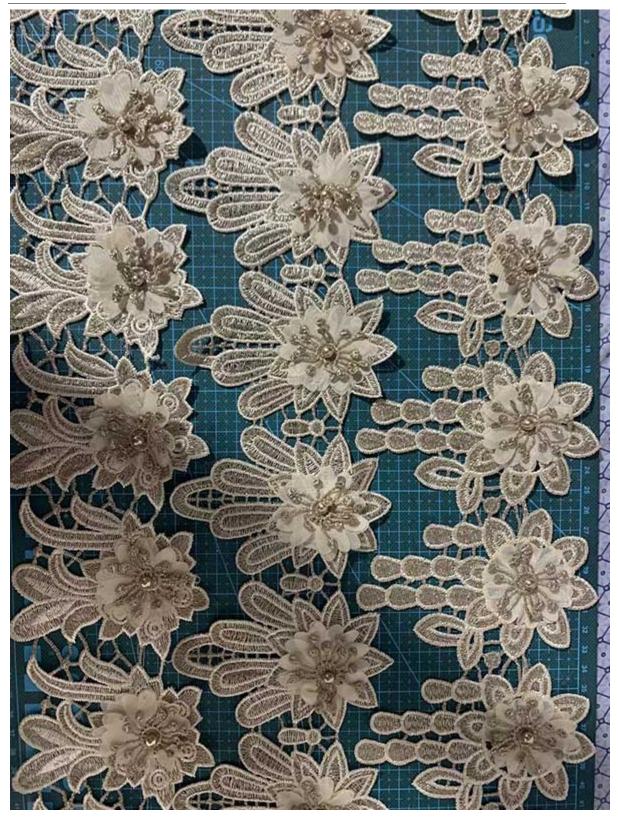

#### **3D Flower Polyester Trim**

LB® is a large-scale 3d flower polyester trim manufacturer ,These 3d flower polyester trim is the latest desgins of high-quality lace. The 3d flower polyester trim is made of chemical, it can be used in clothing, bags and home textile products.

### 3d flower polyester trim

You can rest assured to buy LB® 3D Flower Polyester Trim from our factory and we will offer you the best after-sale service and timely delivery. The company has always been oriented by customer demand and respect for talents, constantly improve their strength, improve service level and quality. These 3d flower polyester trim is the latest designs of high-quality lace. The **3d flower polyester trim** is made of chemical, it can be used in wedding, clothing, bags and home textile products.

# **3.Product Feature And Application**

There is one more adorable type of lace –3d flower polyester trim , .they are usually sewon fabric. They look absolutely adorable and are perfect for decorating casual wear and evening gowns.